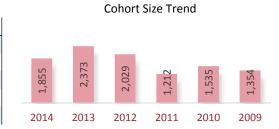

#### **Cohort Size Trend**

A Cohort is defined as the group of unique candidates who began the examination process in a calendar year. The 2014 cohort size was 41,066 candidates, which represents a 1,688 candidate (3.9%) decline from 2013. The cohort size increase seen in 2010 and the subsequent drop in 2011 is related largely to the CPA Exam update to the next iteration of computer based testing (CBTe).