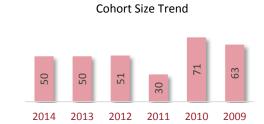

#### **Cohort Size Trend**

A Cohort is defined as the group of unique candidates who began the examination process in a calendar year. The 2014 cohort size was 41,066 candidates, which represents a 1,688 candidate (3.9%) decline from 2013. The cohort size increase seen in 2010 and the subsequent drop in 2011 is related largely to the CPA Exam update to the next iteration of computer based testing (CBTe).