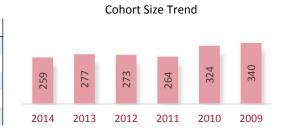

#### **Cohort Size Trend**

A Cohort is defined as the group of unique candidates who began the examination process in a calendar year. The 2014 cohort size was 41,066 candidates, which represents a 1,688 candidate (3.9%) decline from 2013. The cohort size increase seen in 2010 and the subsequent drop in 2011 is related largely to the CPA Exam update to the next iteration of computer based testing (CBTe).