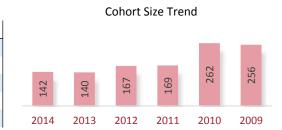

|            | Gend   | der*  | Resid  | ence  |       | Cohor | t Year |       | Age at Time of Examination |       |       |       |       |       |       |  |
|------------|--------|-------|--------|-------|-------|-------|--------|-------|----------------------------|-------|-------|-------|-------|-------|-------|--|
|            | Female | Male  | U.S.A. | Int'l | 2014  | 2013  | 2012   | Other | <22                        | 22-23 | 24-25 | 26-27 | 28-29 | 30-34 | 35+   |  |
| Candidates | 123    | 99    | 370    | 0     | 142   | 94    | 46     | 88    | 1                          | 29    | 64    | 62    | 57    | 105   | 85    |  |
| Sections   | 226    | 202   | 888    | 0     | 345   | 239   | 102    | 202   | 1                          | 65    | 156   | 126   | 127   | 233   | 180   |  |
| % Pass     | 45.6%  | 54.0% | 46.9%  | 0.0%  | 44.9% | 51.1% | 44.1%  | 45.6% | 0.0%                       | 52.3% | 41.0% | 49.2% | 58.3% | 45.9% | 41.7% |  |
| Avg Score  | 70.3   | 73.4  | 70.7   | 0.0   | 69.3  | 73.1  | 70.4   | 70.5  | 53.0                       | 72.8  | 69.3  | 71.1  | 73.8  | 70.1  | 69.5  |  |
| Avg Age    | 32.1   | 30.8  | 31.2   | 0.0   | 29.9  | 30.2  | 33.5   | 35.2  | 21.9                       | 23.2  | 24.9  | 27.1  | 28.9  | 32.3  | 43.5  |  |

| Cohort: | Activity | & Lost | Credit |
|---------|----------|--------|--------|
| 2014    | 2042     | 2042   |        |

|          | 2014 | 2013 | 2012 | Other |
|----------|------|------|------|-------|
| Pass 4   | 15   | 40   | 19   | 16    |
| Active   | 118  | 45   | 22   | 61    |
| Inactive | 9    | 30   | 7    | 28    |
| Drop     | 0    | 12   | 31   | 43    |
| Lost Cd  | 0    | 2    | 12   | 17    |
|          |      |      |      |       |