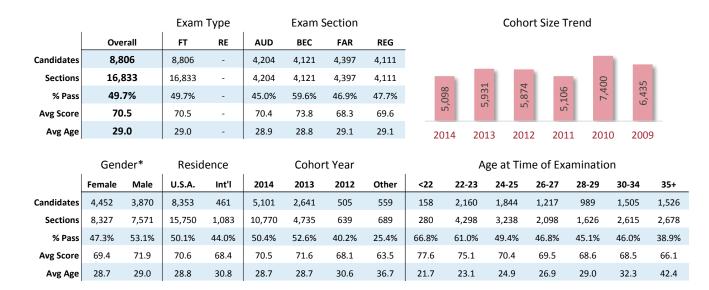

#### Overall

This portion of the report provides the highest level overview of examination volume and performance. In 2014, a total of 91,380 unique candidates passed 49.5% of the 234,440 section attempts with an average score of 71.9. These candidates had an average age of 29.0 years at the time of examination.

|            |         | Exam    | Type   |        | Exam 9 | Section |        |
|------------|---------|---------|--------|--------|--------|---------|--------|
|            | Overall | FT      | RE     | AUD    | BEC    | FAR     | REG    |
| Candidates | 91,380  | 67,849  | 47,993 | 49,952 | 45,398 | 49,206  | 46,445 |
| Sections   | 234,440 | 136,279 | 98,161 | 62,486 | 53,796 | 60,197  | 57,961 |
| % Pass     | 49.5%   | 55.0%   | 41.9%  | 46.4%  | 55.5%  | 47.6%   | 49.4%  |
| Avg Score  | 71.9    | 72.6    | 70.8   | 72.4   | 73.8   | 70.1    | 71.3   |
| Avg Age    | 29.0    | 28.0    | 30.5   | 28.9   | 29.3   | 29.0    | 28.9   |

# Exam Type

A candidate's first attempt at a given section (FT) and, if needed, subsequent attempts in that same section (RE) are reported in the Exam Type area of the report. Some candidates sit for both FT and RE sections in a given examination year. In 2014 a total of 67,849 unique candidates passed 55.0% of the 136,279 FT sections attempts with an average score of 72.6. Typically around 60% of the sections attempted in a given year are FT.

# **Exam Section**

The 4 distinct sections of the CPA Examination (AUD, BEC, FAR, REG) are each reported separately in this part of the report. Candidates attempted AUD more frequently than any other section (62,486 attempts) which resulted in the lowest pass-rate of the 4 sections (46.4%). BEC is often the last section attempted, which yields a lower total number of attempts and a higher average pass-rate.

#### **Cohort Size Trend**

A Cohort is defined as the group of unique candidates who began the examination process in a calendar year. The 2014 cohort size was 41,066 candidates, which represents a 1,688 candidate (3.9%) decline from 2013. The cohort size increase seen in 2010 and the subsequent drop in 2011 is related largely to the CPA Exam update to the next iteration of computer based testing (CBTe).

#### Gender

A candidate's gender is generally derived from information gathered during the application process. The gender mix has been roughly 50% male and 50% female since 2011. Gender information was available for 95.5% of candidates sitting for the exam in 2014. \*Note that candidate counts for gender do not add up to the overall number because those who do not report a gender are not included in this section.

# Residence

During the application process, each candidate indicates a country of residence. Testing performance and patterns for international residents varies notably from those of U.S. residents. In 2014, a total of 8,589 candidates entered an international address during the examination application process, representing 9.4% of all testers. International residents passed 39.7% of sections attempted while their domestic counterparts passed 50.6%.

|            | Gen     | der*    | Resid   | ence   |         | Cohor  | t Year |        |       | Α      | ge at Tin | ne of Exa | aminatio | n      |        |
|------------|---------|---------|---------|--------|---------|--------|--------|--------|-------|--------|-----------|-----------|----------|--------|--------|
|            | Female  | Male    | U.S.A.  | Int'l  | 2014    | 2013   | 2012   | Other  | <22   | 22-23  | 24-25     | 26-27     | 28-29    | 30-34  | 35+    |
| Candidates | 43,681  | 43,563  | 82,911  | 8,589  | 41,066  | 25,120 | 9,413  | 15,781 | 1,364 | 22,274 | 21,240    | 13,434    | 10,280   | 15,815 | 16,674 |
| Sections   | 109,391 | 111,851 | 211,788 | 22,652 | 104,828 | 66,079 | 23,538 | 39,995 | 2,759 | 57,814 | 47,653    | 29,224    | 22,381   | 36,468 | 38,141 |
| % Pass     | 46.7%   | 52.5%   | 50.6%   | 39.7%  | 55.1%   | 51.2%  | 42.1%  | 34.6%  | 67.7% | 61.9%  | 49.0%     | 46.8%     | 46.3%    | 44.7%  | 38.7%  |
| Avg Score  | 70.9    | 72.9    | 72.3    | 67.9   | 72.7    | 72.6   | 70.5   | 68.5   | 77.5  | 75.7   | 71.6      | 71.1      | 70.9     | 70.4   | 68.4   |
| Avg Age    | 28.9    | 29.0    | 28.8    | 31.5   | 27.4    | 28.6   | 30.0   | 35.6   | 21.7  | 23.2   | 24.9      | 26.9      | 29.0     | 32.2   | 42.1   |

#### **Cohort Year**

This portion of the report shows performance of various cohorts on examination sections attempted during the current calendar year. The Other cohort year collectively represents the 2004 through 2011 cohorts. In 2014 a total of 9,413 candidates who began in the 2012 cohort year sat for the examination and achieved a 42.1% section pass rate.

# Age at Time of Examination

This section attempts to show both the size and performance of various age groups on the CPA examination. While the mean age in 2014 was 29 years, the median age was 26 years. As in previous examination years, performance on the examination declined with age (and time since graduation) with the largest drop occurring after the 22-23 year age group.