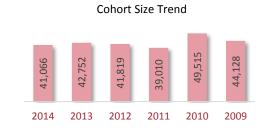

#### **Cohort Size Trend**

A Cohort is defined as the group of unique candidates who began the examination process in a calendar year. The 2014 cohort size was 41,066 candidates, which represents a 1,688 candidate (3.9%) decline from 2013. The cohort size increase seen in 2010 and the subsequent drop in 2011 is related largely to the CPA Exam update to the next iteration of computer based testing (CBTe).