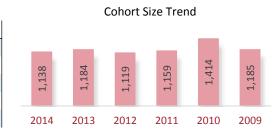

#### **Cohort Size Trend**

A Cohort is defined as the group of unique candidates who began the examination process in a calendar year. The 2014 cohort size was 41,066 candidates, which represents a 1,688 candidate (3.9%) decline from 2013. The cohort size increase seen in 2010 and the subsequent drop in 2011 is related largely to the CPA Exam update to the next iteration of computer based testing (CBTe).