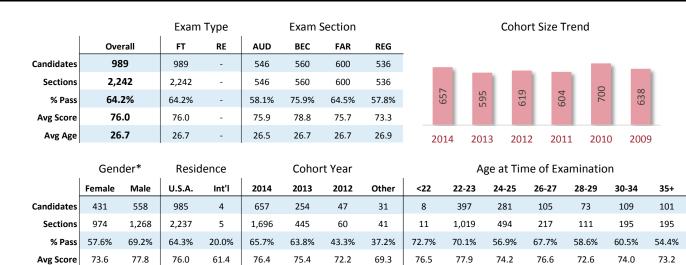

# **2014 CPA Examination**

|            |         | Exam    | Туре   |        | Exam S | Section |        |
|------------|---------|---------|--------|--------|--------|---------|--------|
|            | Overall | FT      | RE     | AUD    | BEC    | FAR     | REG    |
| Candidates | 91,380  | 67,849  | 47,993 | 49,952 | 45,398 | 49,206  | 46,445 |
| Sections   | 234,440 | 136,279 | 98,161 | 62,486 | 53,796 | 60,197  | 57,961 |
| % Pass     | 49.5%   | 55.0%   | 41.9%  | 46.4%  | 55.5%  | 47.6%   | 49.4%  |
| Avg Score  | 71.9    | 72.6    | 70.8   | 72.4   | 73.8   | 70.1    | 71.3   |
| Avg Age    | 29.0    | 28.0    | 30.5   | 28.9   | 29.3   | 29.0    | 28.9   |
|            |         |         |        |        |        |         |        |
| i          | Gender* | Resid   | ence   |        | t Year |         |        |

|            | Gen     | der*    | Resid   | ence   |         | Cohor  | t Year |        |       | Α      | ge at Tin | ne of Exa | aminatio | n      |        |
|------------|---------|---------|---------|--------|---------|--------|--------|--------|-------|--------|-----------|-----------|----------|--------|--------|
|            | Female  | Male    | U.S.A.  | Int'l  | 2014    | 2013   | 2012   | Other  | <22   | 22-23  | 24-25     | 26-27     | 28-29    | 30-34  | 35+    |
| Candidates | 43,681  | 43,563  | 82,911  | 8,589  | 41,066  | 25,120 | 9,413  | 15,781 | 1,364 | 22,274 | 21,240    | 13,434    | 10,280   | 15,815 | 16,674 |
| Sections   | 109,391 | 111,851 | 211,788 | 22,652 | 104,828 | 66,079 | 23,538 | 39,995 | 2,759 | 57,814 | 47,653    | 29,224    | 22,381   | 36,468 | 38,141 |
| % Pass     | 46.7%   | 52.5%   | 50.6%   | 39.7%  | 55.1%   | 51.2%  | 42.1%  | 34.6%  | 67.7% | 61.9%  | 49.0%     | 46.8%     | 46.3%    | 44.7%  | 38.7%  |
| Avg Score  | 70.9    | 72.9    | 72.3    | 67.9   | 72.7    | 72.6   | 70.5   | 68.5   | 77.5  | 75.7   | 71.6      | 71.1      | 70.9     | 70.4   | 68.4   |
| Avg Age    | 28.9    | 29.0    | 28.8    | 31.5   | 27.4    | 28.6   | 30.0   | 35.6   | 21.7  | 23.2   | 24.9      | 26.9      | 29.0     | 32.2   | 42.1   |