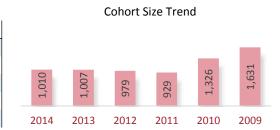

#### **Cohort Size Trend**

A Cohort is defined as the group of unique candidates who began the examination process in a calendar year. The 2014 cohort size was 41,066 candidates, which represents a 1,688 candidate (3.9%) decline from 2013. The cohort size increase seen in 2010 and the subsequent drop in 2011 is related largely to the CPA Exam update to the next iteration of computer based testing (CBTe).