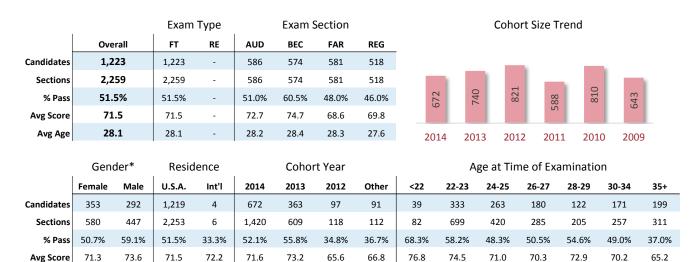

|            |         | Exam    | Type   |        | Exam 9 | Section |        |
|------------|---------|---------|--------|--------|--------|---------|--------|
|            | Overall | FT      | RE     | AUD    | BEC    | FAR     | REG    |
| Candidates | 91,380  | 67,849  | 47,993 | 49,952 | 45,398 | 49,206  | 46,445 |
| Sections   | 234,440 | 136,279 | 98,161 | 62,486 | 53,796 | 60,197  | 57,961 |
| % Pass     | 49.5%   | 55.0%   | 41.9%  | 46.4%  | 55.5%  | 47.6%   | 49.4%  |
| Avg Score  | 71.9    | 72.6    | 70.8   | 72.4   | 73.8   | 70.1    | 71.3   |
| Avg Age    | 29.0    | 28.0    | 30.5   | 28.9   | 29.3   | 29.0    | 28.9   |

# Exam Type

A candidate's first attempt at a given section (FT) and, if needed, subsequent attempts in that same section (RE) are reported in the Exam Type area of the report. Some candidates sit for both FT and RE sections in a given examination year. In 2014 a total of 67,849 unique candidates passed 55.0% of the 136,279 FT sections attempts with an average score of 72.6. Typically around 60% of the sections attempted in a given year are FT.

# **Exam Section**

The 4 distinct sections of the CPA Examination (AUD, BEC, FAR, REG) are each reported separately in this part of the report. Candidates attempted AUD more frequently than any other section (62,486 attempts) which resulted in the lowest pass-rate of the 4 sections (46.4%). BEC is often the last section attempted, which yields a lower total number of attempts and a higher average pass-rate.

#### **Cohort Size Trend**

A Cohort is defined as the group of unique candidates who began the examination process in a calendar year. The 2014 cohort size was 41,066 candidates, which represents a 1,688 candidate (3.9%) decline from 2013. The cohort size increase seen in 2010 and the subsequent drop in 2011 is related largely to the CPA Exam update to the next iteration of computer based testing (CBTe).

#### Gender

A candidate's gender is generally derived from information gathered during the application process. The gender mix has been roughly 50% male and 50% female since 2011. Gender information was available for 95.5% of candidates sitting for the exam in 2014. \*Note that candidate counts for gender do not add up to the overall number because those who do not report a gender are not included in this section.

# Residence

During the application process, each candidate indicates a country of residence. Testing performance and patterns for international residents varies notably from those of U.S. residents. In 2014, a total of 8,589 candidates entered an international address during the examination application process, representing 9.4% of all testers. International residents passed 39.7% of sections attempted while their domestic counterparts passed 50.6%.

|            | Gen     | der*    | Resid   | ence   |         | Cohor  | t Year |        |       | Α      | ge at Tin | ne of Exa | aminatio | n      |        |
|------------|---------|---------|---------|--------|---------|--------|--------|--------|-------|--------|-----------|-----------|----------|--------|--------|
|            | Female  | Male    | U.S.A.  | Int'l  | 2014    | 2013   | 2012   | Other  | <22   | 22-23  | 24-25     | 26-27     | 28-29    | 30-34  | 35+    |
| Candidates | 43,681  | 43,563  | 82,911  | 8,589  | 41,066  | 25,120 | 9,413  | 15,781 | 1,364 | 22,274 | 21,240    | 13,434    | 10,280   | 15,815 | 16,674 |
| Sections   | 109,391 | 111,851 | 211,788 | 22,652 | 104,828 | 66,079 | 23,538 | 39,995 | 2,759 | 57,814 | 47,653    | 29,224    | 22,381   | 36,468 | 38,141 |
| % Pass     | 46.7%   | 52.5%   | 50.6%   | 39.7%  | 55.1%   | 51.2%  | 42.1%  | 34.6%  | 67.7% | 61.9%  | 49.0%     | 46.8%     | 46.3%    | 44.7%  | 38.7%  |
| Avg Score  | 70.9    | 72.9    | 72.3    | 67.9   | 72.7    | 72.6   | 70.5   | 68.5   | 77.5  | 75.7   | 71.6      | 71.1      | 70.9     | 70.4   | 68.4   |
| Avg Age    | 28.9    | 29.0    | 28.8    | 31.5   | 27.4    | 28.6   | 30.0   | 35.6   | 21.7  | 23.2   | 24.9      | 26.9      | 29.0     | 32.2   | 42.1   |

#### **Cohort Year**

This portion of the report shows performance of various cohorts on examination sections attempted during the current calendar year. The Other cohort year collectively represents the 2004 through 2011 cohorts. In 2014 a total of 9,413 candidates who began in the 2012 cohort year sat for the examination and achieved a 42.1% section pass rate.

# Age at Time of Examination

This section attempts to show both the size and performance of various age groups on the CPA examination. While the mean age in 2014 was 29 years, the median age was 26 years. As in previous examination years, performance on the examination declined with age (and time since graduation) with the largest drop occurring after the 22-23 year age group.