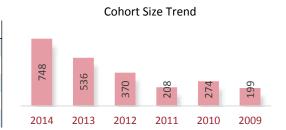

|            |         | Exam  | Туре  |       |       |       |       |
|------------|---------|-------|-------|-------|-------|-------|-------|
|            | Overall | FT    | RE    | AUD   | BEC   | FAR   | REG   |
| Candidates | 1,292   | 1,047 | 591   | 719   | 691   | 782   | 597   |
| Sections   | 3,471   | 2,148 | 1,323 | 901   | 858   | 965   | 747   |
| % Pass     | 40.2%   | 42.6% | 36.2% | 37.3% | 41.0% | 41.4% | 41.2% |
| Avg Score  | 67.8    | 66.9  | 69.3  | 67.3  | 70.3  | 67.2  | 66.4  |
| Avg Age    | 30.9    | 30.0  | 32.5  | 30.8  | 30.8  | 31.4  | 30.6  |
| ,          |         |       |       |       |       |       |       |

|            | Gender* Residence |       |        | lence | Cohort Year |       |       |       | Age at Time of Examination |       |       |       |       |       |       |
|------------|-------------------|-------|--------|-------|-------------|-------|-------|-------|----------------------------|-------|-------|-------|-------|-------|-------|
|            | Female            | Male  | U.S.A. | Int'l | 2014        | 2013  | 2012  | Other | <22                        | 22-23 | 24-25 | 26-27 | 28-29 | 30-34 | 35+   |
| Candidates | 593               | 699   | 458    | 840   | 748         | 314   | 96    | 134   | 23                         | 191   | 192   | 191   | 188   | 273   | 343   |
| Sections   | 1,574             | 1,897 | 1,180  | 2,291 | 1,890       | 927   | 250   | 404   | 50                         | 528   | 495   | 473   | 414   | 677   | 834   |
| % Pass     | 38.7%             | 41.4% | 50.3%  | 35.0% | 41.0%       | 42.6% | 41.2% | 28.7% | 48.0%                      | 48.1% | 37.8% | 41.7% | 41.1% | 42.3% | 33.2% |
| Avg Score  | 66.5              | 68.9  | 71.9   | 65.7  | 66.3        | 69.6  | 70.7  | 68.4  | 70.6                       | 67.9  | 65.3  | 67.9  | 68.1  | 69.7  | 67.4  |
| Avg Age    | 29.9              | 31.7  | 29.9   | 31.4  | 29.6        | 30.6  | 32.7  | 38.5  | 21.6                       | 23.1  | 24.9  | 27.0  | 29.0  | 32.3  | 42.0  |

| Cohort: | Activity | & | Lost ( | Cred | it |
|---------|----------|---|--------|------|----|
|         |          |   |        |      |    |

| Contractivity of Lost Great |      |      |      |       |  |  |  |  |  |  |  |  |
|-----------------------------|------|------|------|-------|--|--|--|--|--|--|--|--|
|                             | 2014 | 2013 | 2012 | Other |  |  |  |  |  |  |  |  |
| Pass 4                      | 68   | 120  | 34   | 29    |  |  |  |  |  |  |  |  |
| Active                      | 634  | 159  | 50   | 60    |  |  |  |  |  |  |  |  |
| Inactive                    | 46   | 145  | 29   | 25    |  |  |  |  |  |  |  |  |
| Drop                        | 0    | 52   | 94   | 47    |  |  |  |  |  |  |  |  |
| Lost Cd                     | 0    | 14   | 16   | 12    |  |  |  |  |  |  |  |  |
|                             |      |      |      |       |  |  |  |  |  |  |  |  |