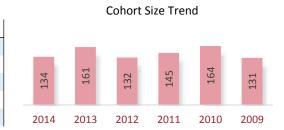

#### **Cohort Size Trend**

A Cohort is defined as the group of unique candidates who began the examination process in a calendar year. The 2014 cohort size was 41,066 candidates, which represents a 1,688 candidate (3.9%) decline from 2013. The cohort size increase seen in 2010 and the subsequent drop in 2011 is related largely to the CPA Exam update to the next iteration of computer based testing (CBTe).