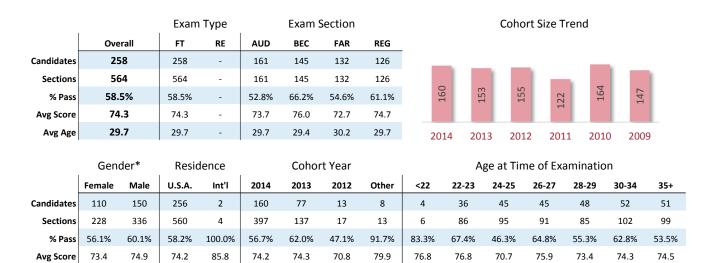

#### Overall

This portion of the report provides the highest level overview of examination volume and performance. In 2014, a total of 91,380 unique candidates passed 49.5% of the 234,440 section attempts with an average score of 71.9. These candidates had an average age of 29.0 years at the time of examination.

|            |         | Exam    | Type   |        | Exam 9 | Section |        |
|------------|---------|---------|--------|--------|--------|---------|--------|
|            | Overall | FT      | RE     | AUD    | BEC    | FAR     | REG    |
| Candidates | 91,380  | 67,849  | 47,993 | 49,952 | 45,398 | 49,206  | 46,445 |
| Sections   | 234,440 | 136,279 | 98,161 | 62,486 | 53,796 | 60,197  | 57,961 |
| % Pass     | 49.5%   | 55.0%   | 41.9%  | 46.4%  | 55.5%  | 47.6%   | 49.4%  |
| Avg Score  | 71.9    | 72.6    | 70.8   | 72.4   | 73.8   | 70.1    | 71.3   |
| Avg Age    | 29.0    | 28.0    | 30.5   | 28.9   | 29.3   | 29.0    | 28.9   |

# Exam Type

A candidate's first attempt at a given section (FT) and, if needed, subsequent attempts in that same section (RE) are reported in the Exam Type area of the report. Some candidates sit for both FT and RE sections in a given examination year. In 2014 a total of 67,849 unique candidates passed 55.0% of the 136,279 FT sections attempts with an average score of 72.6. Typically around 60% of the sections attempted in a given year are FT.

# **Exam Section**

The 4 distinct sections of the CPA Examination (AUD, BEC, FAR, REG) are each reported separately in this part of the report. Candidates attempted AUD more frequently than any other section (62,486 attempts) which resulted in the lowest pass-rate of the 4 sections (46.4%). BEC is often the last section attempted, which yields a lower total number of attempts and a higher average pass-rate.

#### **Cohort Size Trend**

A Cohort is defined as the group of unique candidates who began the examination process in a calendar year. The 2014 cohort size was 41,066 candidates, which represents a 1,688 candidate (3.9%) decline from 2013. The cohort size increase seen in 2010 and the subsequent drop in 2011 is related largely to the CPA Exam update to the next iteration of computer based testing (CBTe).

#### Gender

A candidate's gender is generally derived from information gathered during the application process. The gender mix has been roughly 50% male and 50% female since 2011. Gender information was available for 95.5% of candidates sitting for the exam in 2014. \*Note that candidate counts for gender do not add up to the overall number because those who do not report a gender are not included in this section.

# Residence

During the application process, each candidate indicates a country of residence. Testing performance and patterns for international residents varies notably from those of U.S. residents. In 2014, a total of 8,589 candidates entered an international address during the examination application process, representing 9.4% of all testers. International residents passed 39.7% of sections attempted while their domestic counterparts passed 50.6%.

|            | Gen     | der*    | Resid   | ence   |         | Cohor  | t Year |        |       | Α      | ge at Tin | ne of Exa | aminatio | n      |        |
|------------|---------|---------|---------|--------|---------|--------|--------|--------|-------|--------|-----------|-----------|----------|--------|--------|
|            | Female  | Male    | U.S.A.  | Int'l  | 2014    | 2013   | 2012   | Other  | <22   | 22-23  | 24-25     | 26-27     | 28-29    | 30-34  | 35+    |
| Candidates | 43,681  | 43,563  | 82,911  | 8,589  | 41,066  | 25,120 | 9,413  | 15,781 | 1,364 | 22,274 | 21,240    | 13,434    | 10,280   | 15,815 | 16,674 |
| Sections   | 109,391 | 111,851 | 211,788 | 22,652 | 104,828 | 66,079 | 23,538 | 39,995 | 2,759 | 57,814 | 47,653    | 29,224    | 22,381   | 36,468 | 38,141 |
| % Pass     | 46.7%   | 52.5%   | 50.6%   | 39.7%  | 55.1%   | 51.2%  | 42.1%  | 34.6%  | 67.7% | 61.9%  | 49.0%     | 46.8%     | 46.3%    | 44.7%  | 38.7%  |
| Avg Score  | 70.9    | 72.9    | 72.3    | 67.9   | 72.7    | 72.6   | 70.5   | 68.5   | 77.5  | 75.7   | 71.6      | 71.1      | 70.9     | 70.4   | 68.4   |
| Avg Age    | 28.9    | 29.0    | 28.8    | 31.5   | 27.4    | 28.6   | 30.0   | 35.6   | 21.7  | 23.2   | 24.9      | 26.9      | 29.0     | 32.2   | 42.1   |

#### **Cohort Year**

This portion of the report shows performance of various cohorts on examination sections attempted during the current calendar year. The Other cohort year collectively represents the 2004 through 2011 cohorts. In 2014 a total of 9,413 candidates who began in the 2012 cohort year sat for the examination and achieved a 42.1% section pass rate.

# Age at Time of Examination

This section attempts to show both the size and performance of various age groups on the CPA examination. While the mean age in 2014 was 29 years, the median age was 26 years. As in previous examination years, performance on the examination declined with age (and time since graduation) with the largest drop occurring after the 22-23 year age group.