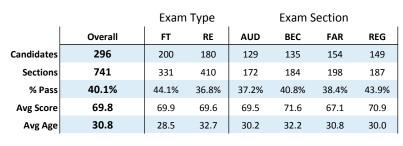

#### Overall

This portion of the report provides the highest level overview of examination volume and performance. In 2014, a total of 91,380 unique candidates passed 49.5% of the 234,440 section attempts with an average score of 71.9. These candidates had an average age of 29.0 years at the time of examination.

|            |         | Exam    | Type   |        | Exam 9 | Section |        |
|------------|---------|---------|--------|--------|--------|---------|--------|
|            | Overall | FT      | RE     | AUD    | BEC    | FAR     | REG    |
| Candidates | 91,380  | 67,849  | 47,993 | 49,952 | 45,398 | 49,206  | 46,445 |
| Sections   | 234,440 | 136,279 | 98,161 | 62,486 | 53,796 | 60,197  | 57,961 |
| % Pass     | 49.5%   | 55.0%   | 41.9%  | 46.4%  | 55.5%  | 47.6%   | 49.4%  |
| Avg Score  | 71.9    | 72.6    | 70.8   | 72.4   | 73.8   | 70.1    | 71.3   |
| Avg Age    | 29.0    | 28.0    | 30.5   | 28.9   | 29.3   | 29.0    | 28.9   |