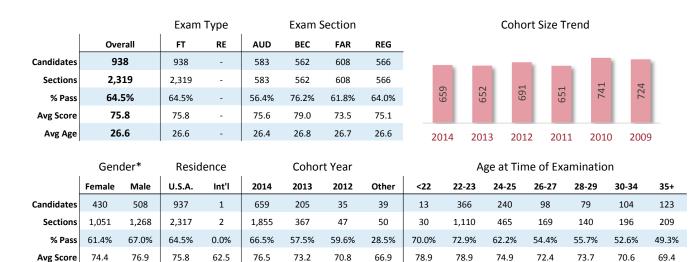

#### Overall

This portion of the report provides the highest level overview of examination volume and performance. In 2014, a total of 91,380 unique candidates passed 49.5% of the 234,440 section attempts with an average score of 71.9. These candidates had an average age of 29.0 years at the time of examination.

|            |         | Exam    | Type   |        | Exam 9 | Section |        |
|------------|---------|---------|--------|--------|--------|---------|--------|
|            | Overall | FT      | RE     | AUD    | BEC    | FAR     | REG    |
| Candidates | 91,380  | 67,849  | 47,993 | 49,952 | 45,398 | 49,206  | 46,445 |
| Sections   | 234,440 | 136,279 | 98,161 | 62,486 | 53,796 | 60,197  | 57,961 |
| % Pass     | 49.5%   | 55.0%   | 41.9%  | 46.4%  | 55.5%  | 47.6%   | 49.4%  |
| Avg Score  | 71.9    | 72.6    | 70.8   | 72.4   | 73.8   | 70.1    | 71.3   |
| Avg Age    | 29.0    | 28.0    | 30.5   | 28.9   | 29.3   | 29.0    | 28.9   |

# Exam Type

A candidate's first attempt at a given section (FT) and, if needed, subsequent attempts in that same section (RE) are reported in the Exam Type area of the report. Some candidates sit for both FT and RE sections in a given examination year. In 2014 a total of 67,849 unique candidates passed 55.0% of the 136,279 FT sections attempts with an average score of 72.6. Typically around 60% of the sections attempted in a given year are FT.

# **Exam Section**

The 4 distinct sections of the CPA Examination (AUD, BEC, FAR, REG) are each reported separately in this part of the report. Candidates attempted AUD more frequently than any other section (62,486 attempts) which resulted in the lowest pass-rate of the 4 sections (46.4%). BEC is often the last section attempted, which yields a lower total number of attempts and a higher average pass-rate.

#### **Cohort Size Trend**

A Cohort is defined as the group of unique candidates who began the examination process in a calendar year. The 2014 cohort size was 41,066 candidates, which represents a 1,688 candidate (3.9%) decline from 2013. The cohort size increase seen in 2010 and the subsequent drop in 2011 is related largely to the CPA Exam update to the next iteration of computer based testing (CBTe).

#### Gender

A candidate's gender is generally derived from information gathered during the application process. The gender mix has been roughly 50% male and 50% female since 2011. Gender information was available for 95.5% of candidates sitting for the exam in 2014. \*Note that candidate counts for gender do not add up to the overall number because those who do not report a gender are not included in this section.

# Residence

During the application process, each candidate indicates a country of residence. Testing performance and patterns for international residents varies notably from those of U.S. residents. In 2014, a total of 8,589 candidates entered an international address during the examination application process, representing 9.4% of all testers. International residents passed 39.7% of sections attempted while their domestic counterparts passed 50.6%.

|            | Gen     | der*    | Resid   | ence   |         | Cohor  | t Year |        |       | Α      | ge at Tin | ne of Exa | aminatio | n      |        |
|------------|---------|---------|---------|--------|---------|--------|--------|--------|-------|--------|-----------|-----------|----------|--------|--------|
|            | Female  | Male    | U.S.A.  | Int'l  | 2014    | 2013   | 2012   | Other  | <22   | 22-23  | 24-25     | 26-27     | 28-29    | 30-34  | 35+    |
| Candidates | 43,681  | 43,563  | 82,911  | 8,589  | 41,066  | 25,120 | 9,413  | 15,781 | 1,364 | 22,274 | 21,240    | 13,434    | 10,280   | 15,815 | 16,674 |
| Sections   | 109,391 | 111,851 | 211,788 | 22,652 | 104,828 | 66,079 | 23,538 | 39,995 | 2,759 | 57,814 | 47,653    | 29,224    | 22,381   | 36,468 | 38,141 |
| % Pass     | 46.7%   | 52.5%   | 50.6%   | 39.7%  | 55.1%   | 51.2%  | 42.1%  | 34.6%  | 67.7% | 61.9%  | 49.0%     | 46.8%     | 46.3%    | 44.7%  | 38.7%  |
| Avg Score  | 70.9    | 72.9    | 72.3    | 67.9   | 72.7    | 72.6   | 70.5   | 68.5   | 77.5  | 75.7   | 71.6      | 71.1      | 70.9     | 70.4   | 68.4   |
| Avg Age    | 28.9    | 29.0    | 28.8    | 31.5   | 27.4    | 28.6   | 30.0   | 35.6   | 21.7  | 23.2   | 24.9      | 26.9      | 29.0     | 32.2   | 42.1   |

#### **Cohort Year**

This portion of the report shows performance of various cohorts on examination sections attempted during the current calendar year. The Other cohort year collectively represents the 2004 through 2011 cohorts. In 2014 a total of 9,413 candidates who began in the 2012 cohort year sat for the examination and achieved a 42.1% section pass rate.

# Age at Time of Examination

This section attempts to show both the size and performance of various age groups on the CPA examination. While the mean age in 2014 was 29 years, the median age was 26 years. As in previous examination years, performance on the examination declined with age (and time since graduation) with the largest drop occurring after the 22-23 year age group.