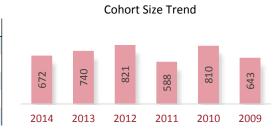

#### **Cohort Size Trend**

A Cohort is defined as the group of unique candidates who began the examination process in a calendar year. The 2014 cohort size was 41,066 candidates, which represents a 1,688 candidate (3.9%) decline from 2013. The cohort size increase seen in 2010 and the subsequent drop in 2011 is related largely to the CPA Exam update to the next iteration of computer based testing (CBTe).