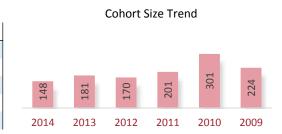

#### **Cohort Size Trend**

A Cohort is defined as the group of unique candidates who began the examination process in a calendar year. The 2014 cohort size was 41,066 candidates, which represents a 1,688 candidate (3.9%) decline from 2013. The cohort size increase seen in 2010 and the subsequent drop in 2011 is related largely to the CPA Exam update to the next iteration of computer based testing (CBTe).