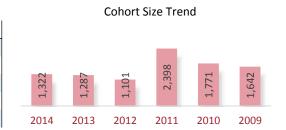

#### **Cohort Size Trend**

A Cohort is defined as the group of unique candidates who began the examination process in a calendar year. The 2014 cohort size was 41,066 candidates, which represents a 1,688 candidate (3.9%) decline from 2013. The cohort size increase seen in 2010 and the subsequent drop in 2011 is related largely to the CPA Exam update to the next iteration of computer based testing (CBTe).