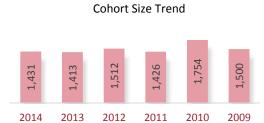

#### **Cohort Size Trend**

A Cohort is defined as the group of unique candidates who began the examination process in a calendar year. The 2014 cohort size was 41,066 candidates, which represents a 1,688 candidate (3.9%) decline from 2013. The cohort size increase seen in 2010 and the subsequent drop in 2011 is related largely to the CPA Exam update to the next iteration of computer based testing (CBTe).