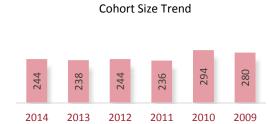

#### **Cohort Size Trend**

A Cohort is defined as the group of unique candidates who began the examination process in a calendar year. The 2014 cohort size was 41,066 candidates, which represents a 1,688 candidate (3.9%) decline from 2013. The cohort size increase seen in 2010 and the subsequent drop in 2011 is related largely to the CPA Exam update to the next iteration of computer based testing (CBTe).