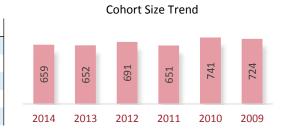

#### **Cohort Size Trend**

A Cohort is defined as the group of unique candidates who began the examination process in a calendar year. The 2014 cohort size was 41,066 candidates, which represents a 1,688 candidate (3.9%) decline from 2013. The cohort size increase seen in 2010 and the subsequent drop in 2011 is related largely to the CPA Exam update to the next iteration of computer based testing (CBTe).