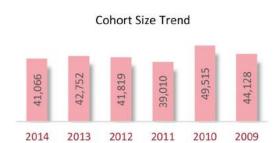

#### **Cohort Size Trend**

A Cohort is defined as the group of unique candidates who began the examination process in a calendar year. The 2014 cohort size was 41,066 candidates, which represents a 1,688 candidate (3.9%) decline from 2013. The cohort size increase seen in 2010 and the subsequent drop in 2011 is related largely to the CPA Exam update to the next iteration of computer based testing (CBTe).