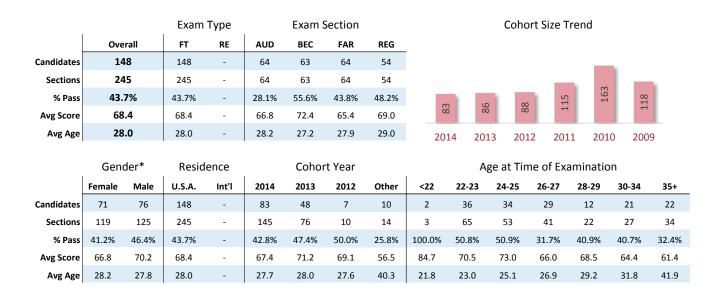

This section contains data of candidate performance for each jurisdiction. The jurisdictions independently provide data to NASBA, which may occasionally result in incomplete information.

|            |         | Exam  | Туре  | Exam Section |       |       |       |  |
|------------|---------|-------|-------|--------------|-------|-------|-------|--|
|            | Overall | FT    | RE    | AUD          | BEC   | FAR   | REG   |  |
| Candidates | 370     | 256   | 206   | 190          | 189   | 195   | 173   |  |
| Sections   | 888     | 478   | 410   | 231          | 228   | 233   | 196   |  |
| % Pass     | 46.9%   | 47.9% | 45.6% | 45.0%        | 48.3% | 44.2% | 50.5% |  |
| Avg Score  | 70.7    | 70.3  | 71.1  | 72.0         | 70.8  | 68.5  | 71.5  |  |
| Avg Age    | 31.2    | 30.6  | 31.9  | 31.4         | 31.0  | 31.3  | 31.1  |  |
|            |         |       |       |              |       |       |       |  |

|            | Gend   | der*  | Resid  | ence  |       | Cohor | t Year |       | Age at Time of Examination |       |       |       |       |       |       |  |
|------------|--------|-------|--------|-------|-------|-------|--------|-------|----------------------------|-------|-------|-------|-------|-------|-------|--|
|            | Female | Male  | U.S.A. | Int'l | 2014  | 2013  | 2012   | Other | <22                        | 22-23 | 24-25 | 26-27 | 28-29 | 30-34 | 35+   |  |
| Candidates | 123    | 99    | 370    | 0     | 142   | 94    | 46     | 88    | 1                          | 29    | 64    | 62    | 57    | 105   | 85    |  |
| Sections   | 226    | 202   | 888    | 0     | 345   | 239   | 102    | 202   | 1                          | 65    | 156   | 126   | 127   | 233   | 180   |  |
| % Pass     | 45.6%  | 54.0% | 46.9%  | 0.0%  | 44.9% | 51.1% | 44.1%  | 45.6% | 0.0%                       | 52.3% | 41.0% | 49.2% | 58.3% | 45.9% | 41.7% |  |
| Avg Score  | 70.3   | 73.4  | 70.7   | 0.0   | 69.3  | 73.1  | 70.4   | 70.5  | 53.0                       | 72.8  | 69.3  | 71.1  | 73.8  | 70.1  | 69.5  |  |
| Avg Age    | 32.1   | 30.8  | 31.2   | 0.0   | 29.9  | 30.2  | 33.5   | 35.2  | 21.9                       | 23.2  | 24.9  | 27.1  | 28.9  | 32.3  | 43.5  |  |