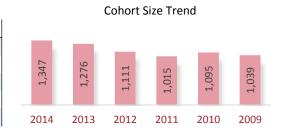

#### **Cohort Size Trend**

A Cohort is defined as the group of unique candidates who began the examination process in a calendar year. The 2014 cohort size was 41,066 candidates, which represents a 1,688 candidate (3.9%) decline from 2013. The cohort size increase seen in 2010 and the subsequent drop in 2011 is related largely to the CPA Exam update to the next iteration of computer based testing (CBTe).