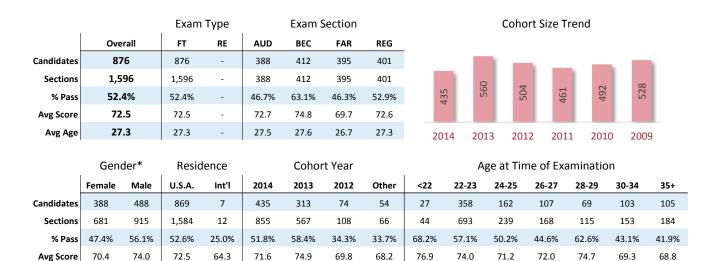

#### Overall

This portion of the report provides the highest level overview of examination volume and performance. In 2014, a total of 91,380 unique candidates passed 49.5% of the 234,440 section attempts with an average score of 71.9. These candidates had an average age of 29.0 years at the time of examination.

|            |         | Exam    | Type   |        | Exam 9 | Section |        |
|------------|---------|---------|--------|--------|--------|---------|--------|
|            | Overall | FT      | RE     | AUD    | BEC    | FAR     | REG    |
| Candidates | 91,380  | 67,849  | 47,993 | 49,952 | 45,398 | 49,206  | 46,445 |
| Sections   | 234,440 | 136,279 | 98,161 | 62,486 | 53,796 | 60,197  | 57,961 |
| % Pass     | 49.5%   | 55.0%   | 41.9%  | 46.4%  | 55.5%  | 47.6%   | 49.4%  |
| Avg Score  | 71.9    | 72.6    | 70.8   | 72.4   | 73.8   | 70.1    | 71.3   |
| Avg Age    | 29.0    | 28.0    | 30.5   | 28.9   | 29.3   | 29.0    | 28.9   |

# Exam Type

A candidate's first attempt at a given section (FT) and, if needed, subsequent attempts in that same section (RE) are reported in the Exam Type area of the report. Some candidates sit for both FT and RE sections in a given examination year. In 2014 a total of 67,849 unique candidates passed 55.0% of the 136,279 FT sections attempts with an average score of 72.6. Typically around 60% of the sections attempted in a given year are FT.

# **Exam Section**

The 4 distinct sections of the CPA Examination (AUD, BEC, FAR, REG) are each reported separately in this part of the report. Candidates attempted AUD more frequently than any other section (62,486 attempts) which resulted in the lowest pass-rate of the 4 sections (46.4%). BEC is often the last section attempted, which yields a lower total number of attempts and a higher average pass-rate.

#### **Cohort Size Trend**

A Cohort is defined as the group of unique candidates who began the examination process in a calendar year. The 2014 cohort size was 41,066 candidates, which represents a 1,688 candidate (3.9%) decline from 2013. The cohort size increase seen in 2010 and the subsequent drop in 2011 is related largely to the CPA Exam update to the next iteration of computer based testing (CBTe).

#### Gender

A candidate's gender is generally derived from information gathered during the application process. The gender mix has been roughly 50% male and 50% female since 2011. Gender information was available for 95.5% of candidates sitting for the exam in 2014. \*Note that candidate counts for gender do not add up to the overall number because those who do not report a gender are not included in this section.

# Residence

During the application process, each candidate indicates a country of residence. Testing performance and patterns for international residents varies notably from those of U.S. residents. In 2014, a total of 8,589 candidates entered an international address during the examination application process, representing 9.4% of all testers. International residents passed 39.7% of sections attempted while their domestic counterparts passed 50.6%.

|            | Gen     | der*    | Resid   | ence   |         | Cohor  | t Year |        |       | Α      | ge at Tin | ne of Exa | aminatio | n      |        |
|------------|---------|---------|---------|--------|---------|--------|--------|--------|-------|--------|-----------|-----------|----------|--------|--------|
|            | Female  | Male    | U.S.A.  | Int'l  | 2014    | 2013   | 2012   | Other  | <22   | 22-23  | 24-25     | 26-27     | 28-29    | 30-34  | 35+    |
| Candidates | 43,681  | 43,563  | 82,911  | 8,589  | 41,066  | 25,120 | 9,413  | 15,781 | 1,364 | 22,274 | 21,240    | 13,434    | 10,280   | 15,815 | 16,674 |
| Sections   | 109,391 | 111,851 | 211,788 | 22,652 | 104,828 | 66,079 | 23,538 | 39,995 | 2,759 | 57,814 | 47,653    | 29,224    | 22,381   | 36,468 | 38,141 |
| % Pass     | 46.7%   | 52.5%   | 50.6%   | 39.7%  | 55.1%   | 51.2%  | 42.1%  | 34.6%  | 67.7% | 61.9%  | 49.0%     | 46.8%     | 46.3%    | 44.7%  | 38.7%  |
| Avg Score  | 70.9    | 72.9    | 72.3    | 67.9   | 72.7    | 72.6   | 70.5   | 68.5   | 77.5  | 75.7   | 71.6      | 71.1      | 70.9     | 70.4   | 68.4   |
| Avg Age    | 28.9    | 29.0    | 28.8    | 31.5   | 27.4    | 28.6   | 30.0   | 35.6   | 21.7  | 23.2   | 24.9      | 26.9      | 29.0     | 32.2   | 42.1   |

#### **Cohort Year**

This portion of the report shows performance of various cohorts on examination sections attempted during the current calendar year. The Other cohort year collectively represents the 2004 through 2011 cohorts. In 2014 a total of 9,413 candidates who began in the 2012 cohort year sat for the examination and achieved a 42.1% section pass rate.

# Age at Time of Examination

This section attempts to show both the size and performance of various age groups on the CPA examination. While the mean age in 2014 was 29 years, the median age was 26 years. As in previous examination years, performance on the examination declined with age (and time since graduation) with the largest drop occurring after the 22-23 year age group.