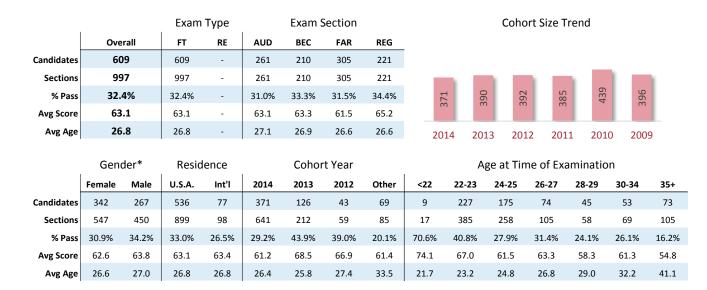

#### Overall

This portion of the report provides the highest level overview of examination volume and performance. In 2014, a total of 91,380 unique candidates passed 49.5% of the 234,440 section attempts with an average score of 71.9. These candidates had an average age of 29.0 years at the time of examination.

|            |         | Exam    | Type   |        | Exam 9 | Section |        |
|------------|---------|---------|--------|--------|--------|---------|--------|
|            | Overall | FT      | RE     | AUD    | BEC    | FAR     | REG    |
| Candidates | 91,380  | 67,849  | 47,993 | 49,952 | 45,398 | 49,206  | 46,445 |
| Sections   | 234,440 | 136,279 | 98,161 | 62,486 | 53,796 | 60,197  | 57,961 |
| % Pass     | 49.5%   | 55.0%   | 41.9%  | 46.4%  | 55.5%  | 47.6%   | 49.4%  |
| Avg Score  | 71.9    | 72.6    | 70.8   | 72.4   | 73.8   | 70.1    | 71.3   |
| Avg Age    | 29.0    | 28.0    | 30.5   | 28.9   | 29.3   | 29.0    | 28.9   |

# Exam Type

A candidate's first attempt at a given section (FT) and, if needed, subsequent attempts in that same section (RE) are reported in the Exam Type area of the report. Some candidates sit for both FT and RE sections in a given examination year. In 2014 a total of 67,849 unique candidates passed 55.0% of the 136,279 FT sections attempts with an average score of 72.6. Typically around 60% of the sections attempted in a given year are FT.

# **Exam Section**

The 4 distinct sections of the CPA Examination (AUD, BEC, FAR, REG) are each reported separately in this part of the report. Candidates attempted AUD more frequently than any other section (62,486 attempts) which resulted in the lowest pass-rate of the 4 sections (46.4%). BEC is often the last section attempted, which yields a lower total number of attempts and a higher average pass-rate.

#### **Cohort Size Trend**

A Cohort is defined as the group of unique candidates who began the examination process in a calendar year. The 2014 cohort size was 41,066 candidates, which represents a 1,688 candidate (3.9%) decline from 2013. The cohort size increase seen in 2010 and the subsequent drop in 2011 is related largely to the CPA Exam update to the next iteration of computer based testing (CBTe).

#### Gender

A candidate's gender is generally derived from information gathered during the application process. The gender mix has been roughly 50% male and 50% female since 2011. Gender information was available for 95.5% of candidates sitting for the exam in 2014. \*Note that candidate counts for gender do not add up to the overall number because those who do not report a gender are not included in this section.

# Residence

During the application process, each candidate indicates a country of residence. Testing performance and patterns for international residents varies notably from those of U.S. residents. In 2014, a total of 8,589 candidates entered an international address during the examination application process, representing 9.4% of all testers. International residents passed 39.7% of sections attempted while their domestic counterparts passed 50.6%.

|            | Gen     | der*    | Resid   | ence   |         | Cohor  | t Year |        |       | Α      | ge at Tin | ne of Exa | aminatio | n      |        |
|------------|---------|---------|---------|--------|---------|--------|--------|--------|-------|--------|-----------|-----------|----------|--------|--------|
|            | Female  | Male    | U.S.A.  | Int'l  | 2014    | 2013   | 2012   | Other  | <22   | 22-23  | 24-25     | 26-27     | 28-29    | 30-34  | 35+    |
| Candidates | 43,681  | 43,563  | 82,911  | 8,589  | 41,066  | 25,120 | 9,413  | 15,781 | 1,364 | 22,274 | 21,240    | 13,434    | 10,280   | 15,815 | 16,674 |
| Sections   | 109,391 | 111,851 | 211,788 | 22,652 | 104,828 | 66,079 | 23,538 | 39,995 | 2,759 | 57,814 | 47,653    | 29,224    | 22,381   | 36,468 | 38,141 |
| % Pass     | 46.7%   | 52.5%   | 50.6%   | 39.7%  | 55.1%   | 51.2%  | 42.1%  | 34.6%  | 67.7% | 61.9%  | 49.0%     | 46.8%     | 46.3%    | 44.7%  | 38.7%  |
| Avg Score  | 70.9    | 72.9    | 72.3    | 67.9   | 72.7    | 72.6   | 70.5   | 68.5   | 77.5  | 75.7   | 71.6      | 71.1      | 70.9     | 70.4   | 68.4   |
| Avg Age    | 28.9    | 29.0    | 28.8    | 31.5   | 27.4    | 28.6   | 30.0   | 35.6   | 21.7  | 23.2   | 24.9      | 26.9      | 29.0     | 32.2   | 42.1   |

#### **Cohort Year**

This portion of the report shows performance of various cohorts on examination sections attempted during the current calendar year. The Other cohort year collectively represents the 2004 through 2011 cohorts. In 2014 a total of 9,413 candidates who began in the 2012 cohort year sat for the examination and achieved a 42.1% section pass rate.

# Age at Time of Examination

This section attempts to show both the size and performance of various age groups on the CPA examination. While the mean age in 2014 was 29 years, the median age was 26 years. As in previous examination years, performance on the examination declined with age (and time since graduation) with the largest drop occurring after the 22-23 year age group.