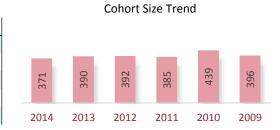

#### **Cohort Size Trend**

A Cohort is defined as the group of unique candidates who began the examination process in a calendar year. The 2014 cohort size was 41,066 candidates, which represents a 1,688 candidate (3.9%) decline from 2013. The cohort size increase seen in 2010 and the subsequent drop in 2011 is related largely to the CPA Exam update to the next iteration of computer based testing (CBTe).