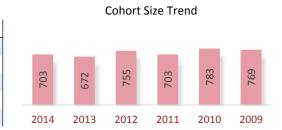

|            |         | Exam  | Туре  |       |       |       |       |
|------------|---------|-------|-------|-------|-------|-------|-------|
|            | Overall | FT    | RE    | AUD   | BEC   | FAR   | REG   |
| Candidates | 1,292   | 1,047 | 591   | 719   | 691   | 782   | 597   |
| Sections   | 3,471   | 2,148 | 1,323 | 901   | 858   | 965   | 747   |
| % Pass     | 40.2%   | 42.6% | 36.2% | 37.3% | 41.0% | 41.4% | 41.2% |
| Avg Score  | 67.8    | 66.9  | 69.3  | 67.3  | 70.3  | 67.2  | 66.4  |
| Avg Age    | 30.9    | 30.0  | 32.5  | 30.8  | 30.8  | 31.4  | 30.6  |
| ,          |         |       |       |       |       |       |       |

|            | Gender* Residence |       |        | lence | Cohort Year |       |       |       | Age at Time of Examination |       |       |       |       |       |       |
|------------|-------------------|-------|--------|-------|-------------|-------|-------|-------|----------------------------|-------|-------|-------|-------|-------|-------|
|            | Female            | Male  | U.S.A. | Int'l | 2014        | 2013  | 2012  | Other | <22                        | 22-23 | 24-25 | 26-27 | 28-29 | 30-34 | 35+   |
| Candidates | 593               | 699   | 458    | 840   | 748         | 314   | 96    | 134   | 23                         | 191   | 192   | 191   | 188   | 273   | 343   |
| Sections   | 1,574             | 1,897 | 1,180  | 2,291 | 1,890       | 927   | 250   | 404   | 50                         | 528   | 495   | 473   | 414   | 677   | 834   |
| % Pass     | 38.7%             | 41.4% | 50.3%  | 35.0% | 41.0%       | 42.6% | 41.2% | 28.7% | 48.0%                      | 48.1% | 37.8% | 41.7% | 41.1% | 42.3% | 33.2% |
| Avg Score  | 66.5              | 68.9  | 71.9   | 65.7  | 66.3        | 69.6  | 70.7  | 68.4  | 70.6                       | 67.9  | 65.3  | 67.9  | 68.1  | 69.7  | 67.4  |
| Avg Age    | 29.9              | 31.7  | 29.9   | 31.4  | 29.6        | 30.6  | 32.7  | 38.5  | 21.6                       | 23.1  | 24.9  | 27.0  | 29.0  | 32.3  | 42.0  |