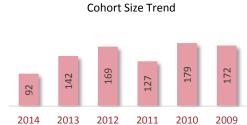

#### **Cohort Size Trend**

A Cohort is defined as the group of unique candidates who began the examination process in a calendar year. The 2014 cohort size was 41,066 candidates, which represents a 1,688 candidate (3.9%) decline from 2013. The cohort size increase seen in 2010 and the subsequent drop in 2011 is related largely to the CPA Exam update to the next iteration of computer based testing (CBTe).