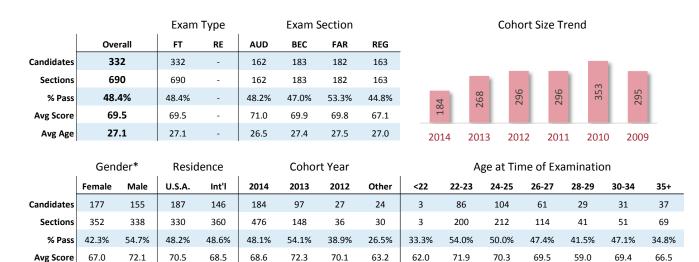

#### Overall

This portion of the report provides the highest level overview of examination volume and performance. In 2014, a total of 91,380 unique candidates passed 49.5% of the 234,440 section attempts with an average score of 71.9. These candidates had an average age of 29.0 years at the time of examination.

|            |         | Exam    | Type   |        | Exam 9 | Section |        |
|------------|---------|---------|--------|--------|--------|---------|--------|
|            | Overall | FT      | RE     | AUD    | BEC    | FAR     | REG    |
| Candidates | 91,380  | 67,849  | 47,993 | 49,952 | 45,398 | 49,206  | 46,445 |
| Sections   | 234,440 | 136,279 | 98,161 | 62,486 | 53,796 | 60,197  | 57,961 |
| % Pass     | 49.5%   | 55.0%   | 41.9%  | 46.4%  | 55.5%  | 47.6%   | 49.4%  |
| Avg Score  | 71.9    | 72.6    | 70.8   | 72.4   | 73.8   | 70.1    | 71.3   |
| Avg Age    | 29.0    | 28.0    | 30.5   | 28.9   | 29.3   | 29.0    | 28.9   |

# Exam Type

A candidate's first attempt at a given section (FT) and, if needed, subsequent attempts in that same section (RE) are reported in the Exam Type area of the report. Some candidates sit for both FT and RE sections in a given examination year. In 2014 a total of 67,849 unique candidates passed 55.0% of the 136,279 FT sections attempts with an average score of 72.6. Typically around 60% of the sections attempted in a given year are FT.

# **Exam Section**

The 4 distinct sections of the CPA Examination (AUD, BEC, FAR, REG) are each reported separately in this part of the report. Candidates attempted AUD more frequently than any other section (62,486 attempts) which resulted in the lowest pass-rate of the 4 sections (46.4%). BEC is often the last section attempted, which yields a lower total number of attempts and a higher average pass-rate.

#### **Cohort Size Trend**

A Cohort is defined as the group of unique candidates who began the examination process in a calendar year. The 2014 cohort size was 41,066 candidates, which represents a 1,688 candidate (3.9%) decline from 2013. The cohort size increase seen in 2010 and the subsequent drop in 2011 is related largely to the CPA Exam update to the next iteration of computer based testing (CBTe).

#### Gender

A candidate's gender is generally derived from information gathered during the application process. The gender mix has been roughly 50% male and 50% female since 2011. Gender information was available for 95.5% of candidates sitting for the exam in 2014. \*Note that candidate counts for gender do not add up to the overall number because those who do not report a gender are not included in this section.

# Residence

During the application process, each candidate indicates a country of residence. Testing performance and patterns for international residents varies notably from those of U.S. residents. In 2014, a total of 8,589 candidates entered an international address during the examination application process, representing 9.4% of all testers. International residents passed 39.7% of sections attempted while their domestic counterparts passed 50.6%.

|            | Gen     | der*    | Resid   | ence   |         | Cohor  | t Year |        |       | Α      | ge at Tin | ne of Exa | aminatio | n      |        |
|------------|---------|---------|---------|--------|---------|--------|--------|--------|-------|--------|-----------|-----------|----------|--------|--------|
|            | Female  | Male    | U.S.A.  | Int'l  | 2014    | 2013   | 2012   | Other  | <22   | 22-23  | 24-25     | 26-27     | 28-29    | 30-34  | 35+    |
| Candidates | 43,681  | 43,563  | 82,911  | 8,589  | 41,066  | 25,120 | 9,413  | 15,781 | 1,364 | 22,274 | 21,240    | 13,434    | 10,280   | 15,815 | 16,674 |
| Sections   | 109,391 | 111,851 | 211,788 | 22,652 | 104,828 | 66,079 | 23,538 | 39,995 | 2,759 | 57,814 | 47,653    | 29,224    | 22,381   | 36,468 | 38,141 |
| % Pass     | 46.7%   | 52.5%   | 50.6%   | 39.7%  | 55.1%   | 51.2%  | 42.1%  | 34.6%  | 67.7% | 61.9%  | 49.0%     | 46.8%     | 46.3%    | 44.7%  | 38.7%  |
| Avg Score  | 70.9    | 72.9    | 72.3    | 67.9   | 72.7    | 72.6   | 70.5   | 68.5   | 77.5  | 75.7   | 71.6      | 71.1      | 70.9     | 70.4   | 68.4   |
| Avg Age    | 28.9    | 29.0    | 28.8    | 31.5   | 27.4    | 28.6   | 30.0   | 35.6   | 21.7  | 23.2   | 24.9      | 26.9      | 29.0     | 32.2   | 42.1   |

#### **Cohort Year**

This portion of the report shows performance of various cohorts on examination sections attempted during the current calendar year. The Other cohort year collectively represents the 2004 through 2011 cohorts. In 2014 a total of 9,413 candidates who began in the 2012 cohort year sat for the examination and achieved a 42.1% section pass rate.

# Age at Time of Examination

This section attempts to show both the size and performance of various age groups on the CPA examination. While the mean age in 2014 was 29 years, the median age was 26 years. As in previous examination years, performance on the examination declined with age (and time since graduation) with the largest drop occurring after the 22-23 year age group.