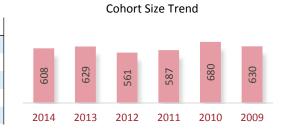

| 34.6%   | 40.5%   | 57.7%   |         | 29.1% |       | Other   | 67.3%   | 46.3%   | 73.7%   | 50.5%   | 68.1%   | 52.1%  | 48.6% |  |

|            |         | Exam  | Туре  |       |       |       |       |
|------------|---------|-------|-------|-------|-------|-------|-------|
|            | Overall | FT    | RE    | AUD   | BEC   | FAR   | REG   |
| Candidates | 1,266   | 921   | 683   | 730   | 692   | 704   | 724   |
| Sections   | 3,500   | 2,075 | 1,425 | 927   | 782   | 885   | 906   |
| % Pass     | 49.6%   | 55.7% | 40.7% | 46.6% | 60.7% | 46.2% | 46.4% |
| Avg Score  | 72.4    | 73.3  | 71.0  | 73.0  | 75.4  | 70.5  | 70.9  |
| Avg Age    | 28.0    | 27.1  | 29.3  | 27.6  | 28.1  | 28.1  | 28.1  |
| •          |         |       |       |       |       |       |       |



|            | Gender* |       | Residence Cohort Year |       |       |       |       | Age at Time of Examination |       |       |       |       |       |       |       |
|------------|---------|-------|-----------------------|-------|-------|-------|-------|----------------------------|-------|-------|-------|-------|-------|-------|-------|
|            | Female  | Male  | U.S.A.                | Int'l | 2014  | 2013  | 2012  | Other                      | <22   | 22-23 | 24-25 | 26-27 | 28-29 | 30-34 | 35+   |
| Candidates | 576     | 690   | 1,258                 | 12    | 608   | 360   | 109   | 189                        | 12    | 355   | 347   | 201   | 131   | 188   | 186   |
| Sections   | 1,556   | 1,944 | 3,464                 | 36    | 1,779 | 938   | 289   | 494