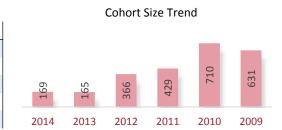

|            |         | Exam  | Туре  |       |       |       |       |
|------------|---------|-------|-------|-------|-------|-------|-------|
|            | Overall | FT    | RE    | AUD   | BEC   | FAR   | REG   |
| Candidates | 1,292   | 1,047 | 591   | 719   | 691   | 782   | 597   |
| Sections   | 3,471   | 2,148 | 1,323 | 901   | 858   | 965   | 747   |
| % Pass     | 40.2%   | 42.6% | 36.2% | 37.3% | 41.0% | 41.4% | 41.2% |
| Avg Score  | 67.8    | 66.9  | 69.3  | 67.3  | 70.3  | 67.2  | 66.4  |
| Avg Age    | 30.9    | 30.0  | 32.5  | 30.8  | 30.8  | 31.4  | 30.6  |
| ,          |         |       |       |       |       |       |       |