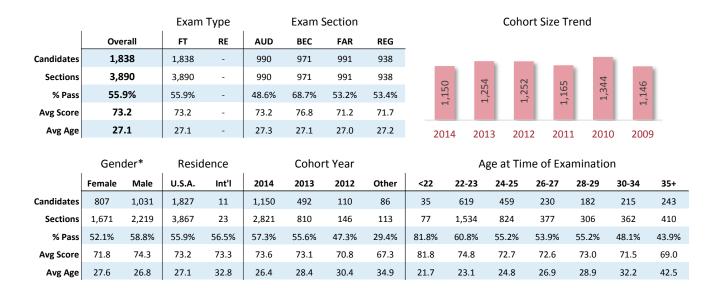

|            |         | Exam    | Type   |        | Exam 9 | Section |        |
|------------|---------|---------|--------|--------|--------|---------|--------|
|            | Overall | FT      | RE     | AUD    | BEC    | FAR     | REG    |
| Candidates | 91,380  | 67,849  | 47,993 | 49,952 | 45,398 | 49,206  | 46,445 |
| Sections   | 234,440 | 136,279 | 98,161 | 62,486 | 53,796 | 60,197  | 57,961 |
| % Pass     | 49.5%   | 55.0%   | 41.9%  | 46.4%  | 55.5%  | 47.6%   | 49.4%  |
| Avg Score  | 71.9    | 72.6    | 70.8   | 72.4   | 73.8   | 70.1    | 71.3   |
| Avg Age    | 29.0    | 28.0    | 30.5   | 28.9   | 29.3   | 29.0    | 28.9   |

#### **Cohort Size Trend**

A Cohort is defined as the group of unique candidates who began the examination process in a calendar year. The 2014 cohort size was 41,066 candidates, which represents a 1,688 candidate (3.9%) decline from 2013. The cohort size increase seen in 2010 and the subsequent drop in 2011 is related largely to the CPA Exam update to the next iteration of computer based testing (CBTe).

|            | Gen     | der*    | Resid   | ence   |         | Cohor  | t Year |        |       | Α      | ge at Tin | ne of Exa | aminatio | n      |        |
|------------|---------|---------|---------|--------|---------|--------|--------|--------|-------|--------|-----------|-----------|----------|--------|--------|
|            | Female  | Male    | U.S.A.  | Int'l  | 2014    | 2013   | 2012   | Other  | <22   | 22-23  | 24-25     | 26-27     | 28-29    | 30-34  | 35+    |
| Candidates | 43,681  | 43,563  | 82,911  | 8,589  | 41,066  | 25,120 | 9,413  | 15,781 | 1,364 | 22,274 | 21,240    | 13,434    | 10,280   | 15,815 | 16,674 |
| Sections   | 109,391 | 111,851 | 211,788 | 22,652 | 104,828 | 66,079 | 23,538 | 39,995 | 2,759 | 57,814 | 47,653    | 29,224    | 22,381   | 36,468 | 38,141 |
| % Pass     | 46.7%   | 52.5%   | 50.6%   | 39.7%  | 55.1%   | 51.2%  | 42.1%  | 34.6%  | 67.7% | 61.9%  | 49.0%     | 46.8%     | 46.3%    | 44.7%  | 38.7%  |
| Avg Score  | 70.9    | 72.9    | 72.3    | 67.9   | 72.7    | 72.6   | 70.5   | 68.5   | 77.5  | 75.7   | 71.6      | 71.1      | 70.9     | 70.4   | 68.4   |
| Avg Age    | 28.9    | 29.0    | 28.8    | 31.5   | 27.4    | 28.6   | 30.0   | 35.6   | 21.7  | 23.2   | 24.9      | 26.9      | 29.0     | 32.2   | 42.1   |