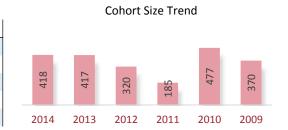

#### **Cohort Size Trend**

A Cohort is defined as the group of unique candidates who began the examination process in a calendar year. The 2014 cohort size was 41,066 candidates, which represents a 1,688 candidate (3.9%) decline from 2013. The cohort size increase seen in 2010 and the subsequent drop in 2011 is related largely to the CPA Exam update to the next iteration of computer based testing (CBTe).