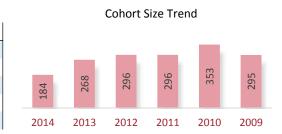

#### **Cohort Size Trend**

A Cohort is defined as the group of unique candidates who began the examination process in a calendar year. The 2014 cohort size was 41,066 candidates, which represents a 1,688 candidate (3.9%) decline from 2013. The cohort size increase seen in 2010 and the subsequent drop in 2011 is related largely to the CPA Exam update to the next iteration of computer based testing (CBTe).