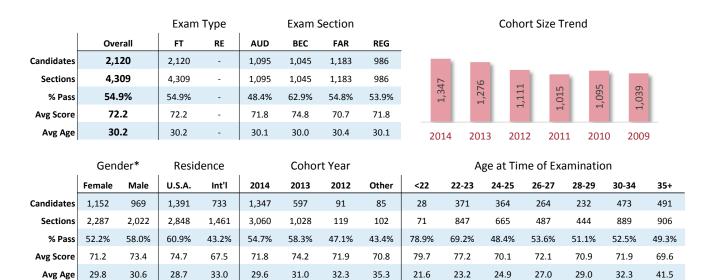

# **2014 CPA Examination**

|            |         | Exam    | Туре   |        | Exam S | Section |        |
|------------|---------|---------|--------|--------|--------|---------|--------|
|            | Overall | FT      | RE     | AUD    | BEC    | FAR     | REG    |
| Candidates | 91,380  | 67,849  | 47,993 | 49,952 | 45,398 | 49,206  | 46,445 |
| Sections   | 234,440 | 136,279 | 98,161 | 62,486 | 53,796 | 60,197  | 57,961 |
| % Pass     | 49.5%   | 55.0%   | 41.9%  | 46.4%  | 55.5%  | 47.6%   | 49.4%  |
| Avg Score  | 71.9    | 72.6    | 70.8   | 72.4   | 73.8   | 70.1    | 71.3   |
| Avg Age    | 29.0    | 28.0    | 30.5   | 28.9   | 29.3   | 29.0    | 28.9   |
|            |         |         |        |        |        |         |        |
| i          | Gender* | Resid   | ence   |        | t Year |         |        |

|            | Gen     | der*    | Resid   | ence   |         | Cohor  | t Year |        |       | Α      | ge at Tin | ne of Exa | aminatio | n      |        |
|------------|---------|---------|---------|--------|---------|--------|--------|--------|-------|--------|-----------|-----------|----------|--------|--------|
|            | Female  | Male    | U.S.A.  | Int'l  | 2014    | 2013   | 2012   | Other  | <22   | 22-23  | 24-25     | 26-27     | 28-29    | 30-34  | 35+    |
| Candidates | 43,681  | 43,563  | 82,911  | 8,589  | 41,066  | 25,120 | 9,413  | 15,781 | 1,364 | 22,274 | 21,240    | 13,434    | 10,280   | 15,815 | 16,674 |
| Sections   | 109,391 | 111,851 | 211,788 | 22,652 | 104,828 | 66,079 | 23,538 | 39,995 | 2,759 | 57,814 | 47,653    | 29,224    | 22,381   | 36,468 | 38,141 |
| % Pass     | 46.7%   | 52.5%   | 50.6%   | 39.7%  | 55.1%   | 51.2%  | 42.1%  | 34.6%  | 67.7% | 61.9%  | 49.0%     | 46.8%     | 46.3%    | 44.7%  | 38.7%  |
| Avg Score  | 70.9    | 72.9    | 72.3    | 67.9   | 72.7    | 72.6   | 70.5   | 68.5   | 77.5  | 75.7   | 71.6      | 71.1      | 70.9     | 70.4   | 68.4   |
| Avg Age    | 28.9    | 29.0    | 28.8    | 31.5   | 27.4    | 28.6   | 30.0   | 35.6   | 21.7  | 23.2   | 24.9      | 26.9      | 29.0     | 32.2   | 42.1   |