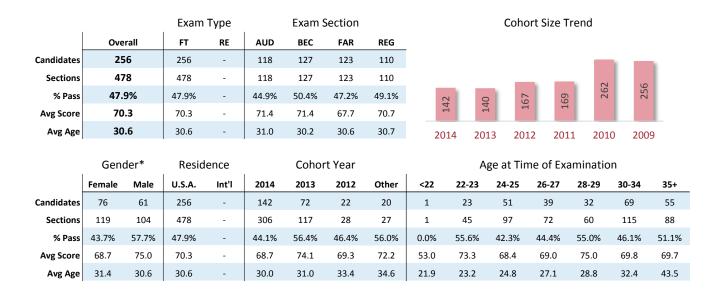

This section contains data of candidate performance for each jurisdiction. The jurisdictions independently provide data to NASBA, which may occasionally result in incomplete information.

|            |         | Exam  | Туре  | Exam Section |       |       |       |  |
|------------|---------|-------|-------|--------------|-------|-------|-------|--|
|            | Overall | FT    | RE    | AUD          | BEC   | FAR   | REG   |  |
| Candidates | 370     | 256   | 206   | 190          | 189   | 195   | 173   |  |
| Sections   | 888     | 478   | 410   | 231          | 228   | 233   | 196   |  |
| % Pass     | 46.9%   | 47.9% | 45.6% | 45.0%        | 48.3% | 44.2% | 50.5% |  |
| Avg Score  | 70.7    | 70.3  | 71.1  | 72.0         | 70.8  | 68.5  | 71.5  |  |
| Avg Age    | 31.2    | 30.6  | 31.9  | 31.4         | 31.0  | 31.3  | 31.1  |  |
|            |         |       |       |              |       |       |       |  |

|            | Gend   | der*  | Resid  | ence  |       | Cohor | t Year |       | Age at Time of Examination |       |       |       |       |       |       |  |
|------------|--------|-------|--------|-------|-------|-------|--------|-------|----------------------------|-------|-------|-------|-------|-------|-------|--|
|            | Female | Male  | U.S.A. | Int'l | 2014  | 2013  | 2012   | Other | <22                        | 22-23 | 24-25 | 26-27 | 28-29 | 30-34 | 35+   |  |
| Candidates | 123    | 99    | 370    | 0     | 142   | 94    | 46     | 88    | 1                          | 29    | 64    | 62    | 57    | 105   | 85    |  |
| Sections   | 226    | 202   | 888    | 0     | 345   | 239   | 102    | 202   | 1                          | 65    | 156   | 126   | 127   | 233   | 180   |  |
| % Pass     | 45.6%  | 54.0% | 46.9%  | 0.0%  | 44.9% | 51.1% | 44.1%  | 45.6% | 0.0%                       | 52.3% | 41.0% | 49.2% | 58.3% | 45.9% | 41.7% |  |
| Avg Score  | 70.3   | 73.4  | 70.7   | 0.0   | 69.3  | 73.1  | 70.4   | 70.5  | 53.0                       | 72.8  | 69.3  | 71.1  | 73.8  | 70.1  | 69.5  |  |
| Avg Age    | 32.1   | 30.8  | 31.2   | 0.0   | 29.9  | 30.2  | 33.5   | 35.2  | 21.9                       | 23.2  | 24.9  | 27.1  | 28.9  | 32.3  | 43.5  |  |

| Cohort: | Activity | & Lost | Credit |
|---------|----------|--------|--------|
| 2014    | 2042     | 2042   |        |

|          | 2014 | 2013 | 2012 | Other |
|----------|------|------|------|-------|
| Pass 4   | 15   | 40   | 19   | 16    |
| Active   | 118  | 45   | 22   | 61    |
| Inactive | 9    | 30   | 7    | 28    |
| Drop     | 0    | 12   | 31   | 43    |
| Lost Cd  | 0    | 2    | 12   | 17    |
|          |      |      |      |       |