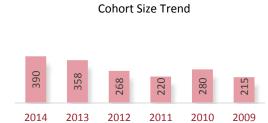

#### **Cohort Size Trend**

A Cohort is defined as the group of unique candidates who began the examination process in a calendar year. The 2014 cohort size was 41,066 candidates, which represents a 1,688 candidate (3.9%) decline from 2013. The cohort size increase seen in 2010 and the subsequent drop in 2011 is related largely to the CPA Exam update to the next iteration of computer based testing (CBTe).