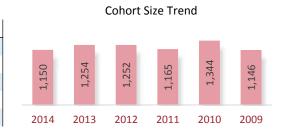

#### **Cohort Size Trend**

A Cohort is defined as the group of unique candidates who began the examination process in a calendar year. The 2014 cohort size was 41,066 candidates, which represents a 1,688 candidate (3.9%) decline from 2013. The cohort size increase seen in 2010 and the subsequent drop in 2011 is related largely to the CPA Exam update to the next iteration of computer based testing (CBTe).