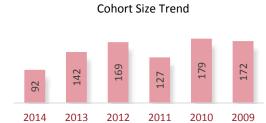

#### **Cohort Size Trend**

A Cohort is defined as the group of unique candidates who began the examination process in a calendar year. The 2014 cohort size was 41,066 candidates, which represents a 1,688 candidate (3.9%) decline from 2013. The cohort size increase seen in 2010 and the subsequent drop in 2011 is related largely to the CPA Exam update to the next iteration of computer based testing (CBTe).