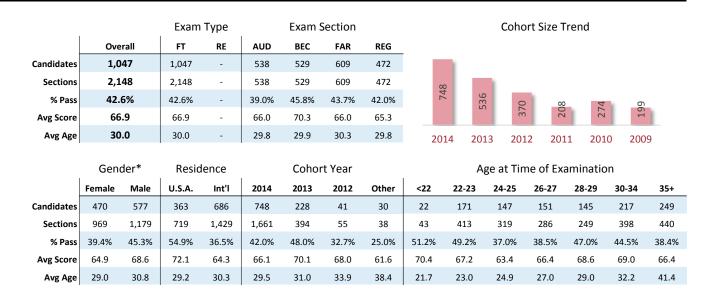

|            |         | Exam  | Туре  |       |       |       |       |
|------------|---------|-------|-------|-------|-------|-------|-------|
|            | Overall | FT    | RE    | AUD   | BEC   | FAR   | REG   |
| Candidates | 1,292   | 1,047 | 591   | 719   | 691   | 782   | 597   |
| Sections   | 3,471   | 2,148 | 1,323 | 901   | 858   | 965   | 747   |
| % Pass     | 40.2%   | 42.6% | 36.2% | 37.3% | 41.0% | 41.4% | 41.2% |
| Avg Score  | 67.8    | 66.9  | 69.3  | 67.3  | 70.3  | 67.2  | 66.4  |
| Avg Age    | 30.9    | 30.0  | 32.5  | 30.8  | 30.8  | 31.4  | 30.6  |
| ,          |         |       |       |       |       |       |       |

|            | Gender* Residence |       |        | lence | Cohort Year |       |       |       | Age at Time of Examination |       |       |       |       |       |       |
|------------|-------------------|-------|--------|-------|-------------|-------|-------|-------|----------------------------|-------|-------|-------|-------|-------|-------|
|            | Female            | Male  | U.S.A. | Int'l | 2014        | 2013  | 2012  | Other | <22                        | 22-23 | 24-25 | 26-27 | 28-29 | 30-34 | 35+   |
| Candidates | 593               | 699   | 458    | 840   | 748         | 314   | 96    | 134   | 23                         | 191   | 192   | 191   | 188   | 273   | 343   |
| Sections   | 1,574             | 1,897 | 1,180  | 2,291 | 1,890       | 927   | 250   | 404   | 50                         | 528   | 495   | 473   | 414   | 677   | 834   |
| % Pass     | 38.7%             | 41.4% | 50.3%  | 35.0% | 41.0%       | 42.6% | 41.2% | 28.7% | 48.0%                      | 48.1% | 37.8% | 41.7% | 41.1% | 42.3% | 33.2% |
| Avg Score  | 66.5              | 68.9  | 71.9   | 65.7  | 66.3        | 69.6  | 70.7  | 68.4  | 70.6                       | 67.9  | 65.3  | 67.9  | 68.1  | 69.7  | 67.4  |
| Avg Age    | 29.9              | 31.7  | 29.9   | 31.4  | 29.6        | 30.6  | 32.7  | 38.5  | 21.6                       | 23.1  | 24.9  | 27.0  | 29.0  | 32.3  | 42.0  |

| Cohort: | Activity | & | Lost ( | Cred | it |
|---------|----------|---|--------|------|----|
|         |          |   |        |      |    |

| Contractivity of Lost Great |      |      |      |       |  |  |  |  |  |  |  |  |
|-----------------------------|------|------|------|-------|--|--|--|--|--|--|--|--|
|                             | 2014 | 2013 | 2012 | Other |  |  |  |  |  |  |  |  |
| Pass 4                      | 68   | 120  | 34   | 29    |  |  |  |  |  |  |  |  |
| Active                      | 634  | 159  | 50   | 60    |  |  |  |  |  |  |  |  |
| Inactive                    | 46   | 145  | 29   | 25    |  |  |  |  |  |  |  |  |
| Drop                        | 0    | 52   | 94   | 47    |  |  |  |  |  |  |  |  |
| Lost Cd                     | 0    | 14   | 16   | 12    |  |  |  |  |  |  |  |  |
|                             |      |      |      |       |  |  |  |  |  |  |  |  |