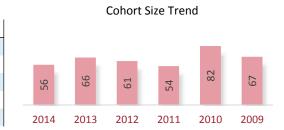

This section contains data of candidate performance for each jurisdiction. The jurisdictions independently provide data to NASBA, which may occasionally result in incomplete information.

|            |         | Exam  | Туре  | Exam Section |       |       |       |  |
|------------|---------|-------|-------|--------------|-------|-------|-------|--|
|            | Overall | FT    | RE    | AUD          | BEC   | FAR   | REG   |  |
| Candidates | 370     | 256   | 206   | 190          | 189   | 195   | 173   |  |
| Sections   | 888     | 478   | 410   | 231          | 228   | 233   | 196   |  |
| % Pass     | 46.9%   | 47.9% | 45.6% | 45.0%        | 48.3% | 44.2% | 50.5% |  |
| Avg Score  | 70.7    | 70.3  | 71.1  | 72.0         | 70.8  | 68.5  | 71.5  |  |
| Avg Age    | 31.2    | 30.6  | 31.9  | 31.4         | 31.0  | 31.3  | 31.1  |  |
|            |         |       |       |              |       |       |       |  |

|            | Gend   | der*  | Resid  | ence  |       | Cohor | t Year |       | Age at Time of Examination |       |       |       |       |       |       |  |
|------------|--------|-------|--------|-------|-------|-------|--------|-------|----------------------------|-------|-------|-------|-------|-------|-------|--|
|            | Female | Male  | U.S.A. | Int'l | 2014  | 2013  | 2012   | Other | <22                        | 22-23 | 24-25 | 26-27 | 28-29 | 30-34 | 35+   |  |
| Candidates | 123    | 99    | 370    | 0     | 142   | 94    | 46     | 88    | 1                          | 29    | 64    | 62    | 57    | 105   | 85    |  |
| Sections   | 226    | 202   | 888    | 0     | 345   | 239   | 102    | 202   | 1                          | 65    | 156   | 126   | 127   | 233   | 180   |  |
| % Pass     | 45.6%  | 54.0% | 46.9%  | 0.0%  | 44.9% | 51.1% | 44.1%  | 45.6% | 0.0%                       | 52.3% | 41.0% | 49.2% | 58.3% | 45.9% | 41.7% |  |
| Avg Score  | 70.3   | 73.4  | 70.7   | 0.0   | 69.3  | 73.1  | 70.4   | 70.5  | 53.0                       | 72.8  | 69.3  | 71.1  | 73.8  | 70.1  | 69.5  |  |
| Avg Age    | 32.1   | 30.8  | 31.2   | 0.0   | 29.9  | 30.2  | 33.5   | 35.2  | 21.9                       | 23.2  | 24.9  | 27.1  | 28.9  | 32.3  | 43.5  |  |