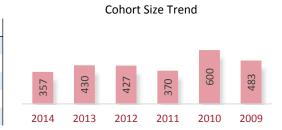

#### **Cohort Size Trend**

A Cohort is defined as the group of unique candidates who began the examination process in a calendar year. The 2014 cohort size was 41,066 candidates, which represents a 1,688 candidate (3.9%) decline from 2013. The cohort size increase seen in 2010 and the subsequent drop in 2011 is related largely to the CPA Exam update to the next iteration of computer based testing (CBTe).