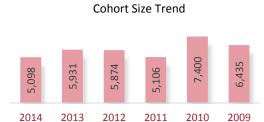

#### **Cohort Size Trend**

A Cohort is defined as the group of unique candidates who began the examination process in a calendar year. The 2014 cohort size was 41,066 candidates, which represents a 1,688 candidate (3.9%) decline from 2013. The cohort size increase seen in 2010 and the subsequent drop in 2011 is related largely to the CPA Exam update to the next iteration of computer based testing (CBTe).