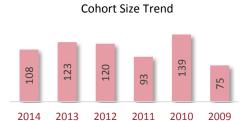

#### **Cohort Size Trend**

A Cohort is defined as the group of unique candidates who began the examination process in a calendar year. The 2014 cohort size was 41,066 candidates, which represents a 1,688 candidate (3.9%) decline from 2013. The cohort size increase seen in 2010 and the subsequent drop in 2011 is related largely to the CPA Exam update to the next iteration of computer based testing (CBTe).