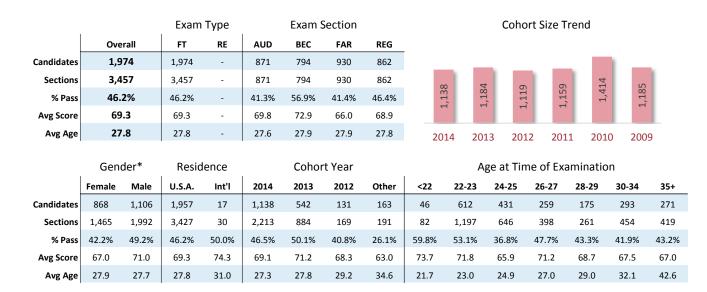

This section contains data of candidate performance for each jurisdiction. The jurisdictions independently provide data to NASBA, which may occasionally result in incomplete information.

|            |         | Exam  | Туре  | Exam Section |       |       |       |  |
|------------|---------|-------|-------|--------------|-------|-------|-------|--|
|            | Overall | FT    | RE    | AUD          | BEC   | FAR   | REG   |  |
| Candidates | 370     | 256   | 206   | 190          | 189   | 195   | 173   |  |
| Sections   | 888     | 478   | 410   | 231          | 228   | 233   | 196   |  |
| % Pass     | 46.9%   | 47.9% | 45.6% | 45.0%        | 48.3% | 44.2% | 50.5% |  |
| Avg Score  | 70.7    | 70.3  | 71.1  | 72.0         | 70.8  | 68.5  | 71.5  |  |
| Avg Age    | 31.2    | 30.6  | 31.9  | 31.4         | 31.0  | 31.3  | 31.1  |  |
|            |         |       |       |              |       |       |       |  |

|            | Gend   | der*  | Resid  | ence  |       | Cohor | t Year |       | Age at Time of Examination |       |       |       |       |       |       |  |
|------------|--------|-------|--------|-------|-------|-------|--------|-------|----------------------------|-------|-------|-------|-------|-------|-------|--|
|            | Female | Male  | U.S.A. | Int'l | 2014  | 2013  | 2012   | Other | <22                        | 22-23 | 24-25 | 26-27 | 28-29 | 30-34 | 35+   |  |
| Candidates | 123    | 99    | 370    | 0     | 142   | 94    | 46     | 88    | 1                          | 29    | 64    | 62    | 57    | 105   | 85    |  |
| Sections   | 226    | 202   | 888    | 0     | 345   | 239   | 102    | 202   | 1                          | 65    | 156   | 126   | 127   | 233   | 180   |  |
| % Pass     | 45.6%  | 54.0% | 46.9%  | 0.0%  | 44.9% | 51.1% | 44.1%  | 45.6% | 0.0%                       | 52.3% | 41.0% | 49.2% | 58.3% | 45.9% | 41.7% |  |
| Avg Score  | 70.3   | 73.4  | 70.7   | 0.0   | 69.3  | 73.1  | 70.4   | 70.5  | 53.0                       | 72.8  | 69.3  | 71.1  | 73.8  | 70.1  | 69.5  |  |
| Avg Age    | 32.1   | 30.8  | 31.2   | 0.0   | 29.9  | 30.2  | 33.5   | 35.2  | 21.9                       | 23.2  | 24.9  | 27.1  | 28.9  | 32.3  | 43.5  |  |

| Cohort: | Activity | & Lost | Credit |
|---------|----------|--------|--------|
| 2014    | 2042     | 2042   |        |

|          | 2014 | 2013 | 2012 | Other |
|----------|------|------|------|-------|
| Pass 4   | 15   | 40   | 19   | 16    |
| Active   | 118  | 45   | 22   | 61    |
| Inactive | 9    | 30   | 7    | 28    |
| Drop     | 0    | 12   | 31   | 43    |
| Lost Cd  | 0    | 2    | 12   | 17    |
|          |      |      |      |       |