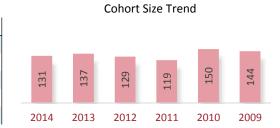

#### **Cohort Size Trend**

A Cohort is defined as the group of unique candidates who began the examination process in a calendar year. The 2014 cohort size was 41,066 candidates, which represents a 1,688 candidate (3.9%) decline from 2013. The cohort size increase seen in 2010 and the subsequent drop in 2011 is related largely to the CPA Exam update to the next iteration of computer based testing (CBTe).