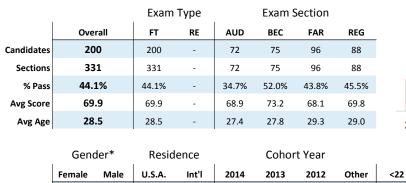

#### Overall

This portion of the report provides the highest level overview of examination volume and performance. In 2014, a total of 91,380 unique candidates passed 49.5% of the 234,440 section attempts with an average score of 71.9. These candidates had an average age of 29.0 years at the time of examination.

|            |         | Exam    | Type   |        | Exam 9 | Section |        |
|------------|---------|---------|--------|--------|--------|---------|--------|
|            | Overall | FT      | RE     | AUD    | BEC    | FAR     | REG    |
| Candidates | 91,380  | 67,849  | 47,993 | 49,952 | 45,398 | 49,206  | 46,445 |
| Sections   | 234,440 | 136,279 | 98,161 | 62,486 | 53,796 | 60,197  | 57,961 |
| % Pass     | 49.5%   | 55.0%   | 41.9%  | 46.4%  | 55.5%  | 47.6%   | 49.4%  |
| Avg Score  | 71.9    | 72.6    | 70.8   | 72.4   | 73.8   | 70.1    | 71.3   |
| Avg Age    | 29.0    | 28.0    | 30.5   | 28.9   | 29.3   | 29.0    | 28.9   |

# Exam Type

A candidate's first attempt at a given section (FT) and, if needed, subsequent attempts in that same section (RE) are reported in the Exam Type area of the report. Some candidates sit for both FT and RE sections in a given examination year. In 2014 a total of 67,849 unique candidates passed 55.0% of the 136,279 FT sections attempts with an average score of 72.6. Typically around 60% of the sections attempted in a given year are FT.

# **Exam Section**

The 4 distinct sections of the CPA Examination (AUD, BEC, FAR, REG) are each reported separately in this part of the report. Candidates attempted AUD more frequently than any other section (62,486 attempts) which resulted in the lowest pass-rate of the 4 sections (46.4%). BEC is often the last section attempted, which yields a lower total number of attempts and a higher average pass-rate.

#### Gender

A candidate's gender is generally derived from information gathered during the application process. The gender mix has been roughly 50% male and 50% female since 2011. Gender information was available for 95.5% of candidates sitting for the exam in 2014. \*Note that candidate counts for gender do not add up to the overall number because those who do not report a gender are not included in this section.

# Residence

During the application process, each candidate indicates a country of residence. Testing performance and patterns for international residents varies notably from those of U.S. residents. In 2014, a total of 8,589 candidates entered an international address during the examination application process, representing 9.4% of all testers. International residents passed 39.7% of sections attempted while their domestic counterparts passed 50.6%.