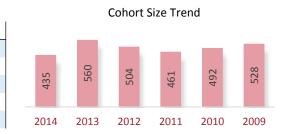

#### **Cohort Size Trend**

A Cohort is defined as the group of unique candidates who began the examination process in a calendar year. The 2014 cohort size was 41,066 candidates, which represents a 1,688 candidate (3.9%) decline from 2013. The cohort size increase seen in 2010 and the subsequent drop in 2011 is related largely to the CPA Exam update to the next iteration of computer based testing (CBTe).

# **2014 CPA Examination**

|            |         | Exam    | Туре   |        | Exam S | Section |        |
|------------|---------|---------|--------|--------|--------|---------|--------|
|            | Overall | FT      | RE     | AUD    | BEC    | FAR     | REG    |
| Candidates | 91,380  | 67,849  | 47,993 | 49,952 | 45,398 | 49,206  | 46,445 |
| Sections   | 234,440 | 136,279 | 98,161 | 62,486 | 53,796 | 60,197  | 57,961 |
| % Pass     | 49.5%   | 55.0%   | 41.9%  | 46.4%  | 55.5%  | 47.6%   | 49.4%  |
| Avg Score  | 71.9    | 72.6    | 70.8   | 72.4   | 73.8   | 70.1    | 71.3   |
| Avg Age    | 29.0    | 28.0    | 30.5   | 28.9   | 29.3   | 29.0    | 28.9   |
|            |         |         |        |        |        |         |        |
| i          | Gender* | Resid   | ence   |        | t Year |         |        |