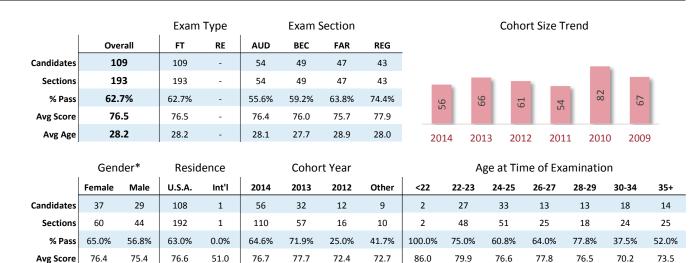

This section contains data of candidate performance for each jurisdiction. The jurisdictions independently provide data to NASBA, which may occasionally result in incomplete information.

|            |         | Exam  | Туре  | Exam Section |       |       |       |  |
|------------|---------|-------|-------|--------------|-------|-------|-------|--|
|            | Overall | FT    | RE    | AUD          | BEC   | FAR   | REG   |  |
| Candidates | 370     | 256   | 206   | 190          | 189   | 195   | 173   |  |
| Sections   | 888     | 478   | 410   | 231          | 228   | 233   | 196   |  |
| % Pass     | 46.9%   | 47.9% | 45.6% | 45.0%        | 48.3% | 44.2% | 50.5% |  |
| Avg Score  | 70.7    | 70.3  | 71.1  | 72.0         | 70.8  | 68.5  | 71.5  |  |
| Avg Age    | 31.2    | 30.6  | 31.9  | 31.4         | 31.0  | 31.3  | 31.1  |  |
|            |         |       |       |              |       |       |       |  |

|            | Gend   | der*  | Resid  | ence  |       | Cohor | t Year |       | Age at Time of Examination |       |       |       |       |       |       |  |
|------------|--------|-------|--------|-------|-------|-------|--------|-------|----------------------------|-------|-------|-------|-------|-------|-------|--|
|            | Female | Male  | U.S.A. | Int'l | 2014  | 2013  | 2012   | Other | <22                        | 22-23 | 24-25 | 26-27 | 28-29 | 30-34 | 35+   |  |
| Candidates | 123    | 99    | 370    | 0     | 142   | 94    | 46     | 88    | 1                          | 29    | 64    | 62    | 57    | 105   | 85    |  |
| Sections   | 226    | 202   | 888    | 0     | 345   | 239   | 102    | 202   | 1                          | 65    | 156   | 126   | 127   | 233   | 180   |  |
| % Pass     | 45.6%  | 54.0% | 46.9%  | 0.0%  | 44.9% | 51.1% | 44.1%  | 45.6% | 0.0%                       | 52.3% | 41.0% | 49.2% | 58.3% | 45.9% | 41.7% |  |
| Avg Score  | 70.3   | 73.4  | 70.7   | 0.0   | 69.3  | 73.1  | 70.4   | 70.5  | 53.0                       | 72.8  | 69.3  | 71.1  | 73.8  | 70.1  | 69.5  |  |
| Avg Age    | 32.1   | 30.8  | 31.2   | 0.0   | 29.9  | 30.2  | 33.5   | 35.2  | 21.9                       | 23.2  | 24.9  | 27.1  | 28.9  | 32.3  | 43.5  |  |