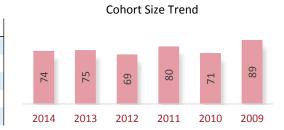

This section contains data of candidate performance for each jurisdiction. The jurisdictions independently provide data to NASBA, which may occasionally result in incomplete information.

|            |         | Exam  | Туре  | Exam Section |       |       |       |  |
|------------|---------|-------|-------|--------------|-------|-------|-------|--|
|            | Overall | FT    | RE    | AUD          | BEC   | FAR   | REG   |  |
| Candidates | 370     | 256   | 206   | 190          | 189   | 195   | 173   |  |
| Sections   | 888     | 478   | 410   | 231          | 228   | 233   | 196   |  |
| % Pass     | 46.9%   | 47.9% | 45.6% | 45.0%        | 48.3% | 44.2% | 50.5% |  |
| Avg Score  | 70.7    | 70.3  | 71.1  | 72.0         | 70.8  | 68.5  | 71.5  |  |
| Avg Age    | 31.2    | 30.6  | 31.9  | 31.4         | 31.0  | 31.3  | 31.1  |  |
|            |         |       |       |              |       |       |       |  |

|            | Gend   | der*  | Resid  | ence  |       | Cohor | t Year |       | Age at Time of Examination |       |       |       |       |       |       |  |
|------------|--------|-------|--------|-------|-------|-------|--------|-------|----------------------------|-------|-------|-------|-------|-------|-------|--|
|            | Female | Male  | U.S.A. | Int'l | 2014  | 2013  | 2012   | Other | <22                        | 22-23 | 24-25 | 26-27 | 28-29 | 30-34 | 35+   |  |
| Candidates | 123    | 99    | 370    | 0     | 142   | 94    | 46     | 88    | 1                          | 29    | 64    | 62    | 57    | 105   | 85    |  |
| Sections   | 226    | 202   | 888    | 0     | 345   | 239   | 102    | 202   | 1                          | 65    | 156   | 126   | 127   | 233   | 180   |  |
| % Pass     | 45.6%  | 54.0% | 46.9%  | 0.0%  | 44.9% | 51.1% | 44.1%  | 45.6% | 0.0%                       | 52.3% | 41.0% | 49.2% | 58.3% | 45.9% | 41.7% |  |
| Avg Score  | 70.3   | 73.4  | 70.7   | 0.0   | 69.3  | 73.1  | 70.4   | 70.5  | 53.0                       | 72.8  | 69.3  | 71.1  | 73.8  | 70.1  | 69.5  |  |
| Avg Age    | 32.1   | 30.8  | 31.2   | 0.0   | 29.9  | 30.2  | 33.5   | 35.2  | 21.9                       | 23.2  | 24.9  | 27.1  | 28.9  | 32.3  | 43.5  |  |