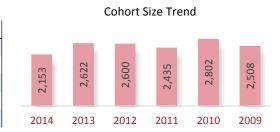

#### **Cohort Size Trend**

A Cohort is defined as the group of unique candidates who began the examination process in a calendar year. The 2014 cohort size was 41,066 candidates, which represents a 1,688 candidate (3.9%) decline from 2013. The cohort size increase seen in 2010 and the subsequent drop in 2011 is related largely to the CPA Exam update to the next iteration of computer based testing (CBTe).