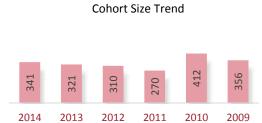

|            |         | Exam  | Туре  |       |       |       |       |
|------------|---------|-------|-------|-------|-------|-------|-------|
|            | Overall | FT    | RE    | AUD   | BEC   | FAR   | REG   |
| Candidates | 1,292   | 1,047 | 591   | 719   | 691   | 782   | 597   |
| Sections   | 3,471   | 2,148 | 1,323 | 901   | 858   | 965   | 747   |
| % Pass     | 40.2%   | 42.6% | 36.2% | 37.3% | 41.0% | 41.4% | 41.2% |
| Avg Score  | 67.8    | 66.9  | 69.3  | 67.3  | 70.3  | 67.2  | 66.4  |
| Avg Age    | 30.9    | 30.0  | 32.5  | 30.8  | 30.8  | 31.4  | 30.6  |
| ,          |         |       |       |       |       |       |       |

|            | Gender* Residence |       |        | lence | Cohort Year |       |       |       | Age at Time of Examination |       |       |       |       |       |       |
|------------|-------------------|-------|--------|-------|-------------|-------|-------|-------|----------------------------|-------|-------|-------|-------|-------|-------|
|            | Female            | Male  | U.S.A. | Int'l | 2014        | 2013  | 2012  | Other | <22                        | 22-23 | 24-25 | 26-27 | 28-29 | 30-34 | 35+   |
| Candidates | 593               | 699   | 458    | 840   | 748         | 314   | 96    | 134   | 23                         | 191   | 192   | 191   | 188   | 273   | 343   |
| Sections   | 1,574             | 1,897 | 1,180  | 2,291 | 1,890       | 927   | 250   | 404   | 50                         | 528   | 495   | 473   | 414   | 677   | 834   |
| % Pass     | 38.7%             | 41.4% | 50.3%  | 35.0% | 41.0%       | 42.6% | 41.2% | 28.7% | 48.0%                      | 48.1% | 37.8% | 41.7% | 41.1% | 42.3% | 33.2% |
| Avg Score  | 66.5              | 68.9  | 71.9   | 65.7  | 66.3        | 69.6  | 70.7  | 68.4  | 70.6                       | 67.9  | 65.3  | 67.9  | 68.1  | 69.7  | 67.4  |
| Avg Age    | 29.9              | 31.7  | 29.9   | 31.4  | 29.6        | 30.6  | 32.7  | 38.5  | 21.6                       | 23.1  | 24.9  | 27.0  | 29.0  | 32.3  | 42.0  |