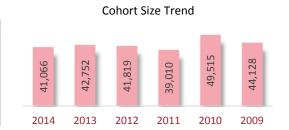

#### **Cohort Size Trend**

A Cohort is defined as the group of unique candidates who began the examination process in a calendar year. The 2014 cohort size was 41,066 candidates, which represents a 1,688 candidate (3.9%) decline from 2013. The cohort size increase seen in 2010 and the subsequent drop in 2011 is related largely to the CPA Exam update to the next iteration of computer based testing (CBTe).