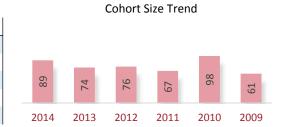

#### **Cohort Size Trend**

A Cohort is defined as the group of unique candidates who began the examination process in a calendar year. The 2014 cohort size was 41,066 candidates, which represents a 1,688 candidate (3.9%) decline from 2013. The cohort size increase seen in 2010 and the subsequent drop in 2011 is related largely to the CPA Exam update to the next iteration of computer based testing (CBTe).