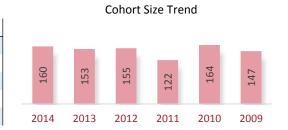

#### **Cohort Size Trend**

A Cohort is defined as the group of unique candidates who began the examination process in a calendar year. The 2014 cohort size was 41,066 candidates, which represents a 1,688 candidate (3.9%) decline from 2013. The cohort size increase seen in 2010 and the subsequent drop in 2011 is related largely to the CPA Exam update to the next iteration of computer based testing (CBTe).