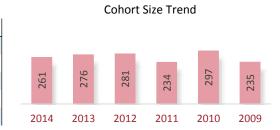

This section contains data of candidate performance for each jurisdiction. The jurisdictions independently provide data to NASBA, which may occasionally result in incomplete information.

|            |         | Exam  | Туре  | Exam Section |       |       |       |  |
|------------|---------|-------|-------|--------------|-------|-------|-------|--|
|            | Overall | FT    | RE    | AUD          | BEC   | FAR   | REG   |  |
| Candidates | 370     | 256   | 206   | 190          | 189   | 195   | 173   |  |
| Sections   | 888     | 478   | 410   | 231          | 228   | 233   | 196   |  |
| % Pass     | 46.9%   | 47.9% | 45.6% | 45.0%        | 48.3% | 44.2% | 50.5% |  |
| Avg Score  | 70.7    | 70.3  | 71.1  | 72.0         | 70.8  | 68.5  | 71.5  |  |
| Avg Age    | 31.2    | 30.6  | 31.9  | 31.4         | 31.0  | 31.3  | 31.1  |  |
|            |         |       |       |              |       |       |       |  |

|            | Gend   | der*  | Resid  | ence  |       | Cohor | t Year |       | Age at Time of Examination |       |       |       |       |       |       |  |
|------------|--------|-------|--------|-------|-------|-------|--------|-------|----------------------------|-------|-------|-------|-------|-------|-------|--|
|            | Female | Male  | U.S.A. | Int'l | 2014  | 2013  | 2012   | Other | <22                        | 22-23 | 24-25 | 26-27 | 28-29 | 30-34 | 35+   |  |
| Candidates | 123    | 99    | 370    | 0     | 142   | 94    | 46     | 88    | 1                          | 29    | 64    | 62    | 57    | 105   | 85    |  |
| Sections   | 226    | 202   | 888    | 0     | 345   | 239   | 102    | 202   | 1                          | 65    | 156   | 126   | 127   | 233   | 180   |  |
| % Pass     | 45.6%  | 54.0% | 46.9%  | 0.0%  | 44.9% | 51.1% | 44.1%  | 45.6% | 0.0%                       | 52.3% | 41.0% | 49.2% | 58.3% | 45.9% | 41.7% |  |
| Avg Score  | 70.3   | 73.4  | 70.7   | 0.0   | 69.3  | 73.1  | 70.4   | 70.5  | 53.0                       | 72.8  | 69.3  | 71.1  | 73.8  | 70.1  | 69.5  |  |
| Avg Age    | 32.1   | 30.8  | 31.2   | 0.0   | 29.9  | 30.2  | 33.5   | 35.2  | 21.9                       | 23.2  | 24.9  | 27.1  | 28.9  | 32.3  | 43.5  |  |